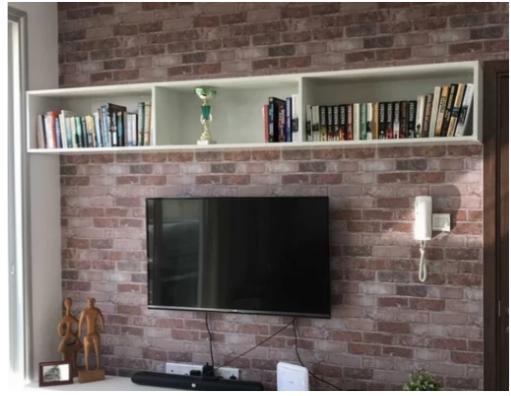

Offered at: 300,000

Type: Apartment

A Modern 2 bedroom fully furnished apartment on the first floor with its own exclusive roof garden in Panthea/Ag. Athanasios area, close to center of town. A modern apartment of 93m2 Including Veranda boasting spectacular views of Limassol, having its own exclusive roof garden 35m2, has 2 spacious bedrooms, an open plan living room, 1 bathroom and 1 toilet, 1 covered parking and a storage room. Has title deeds. Available in October....