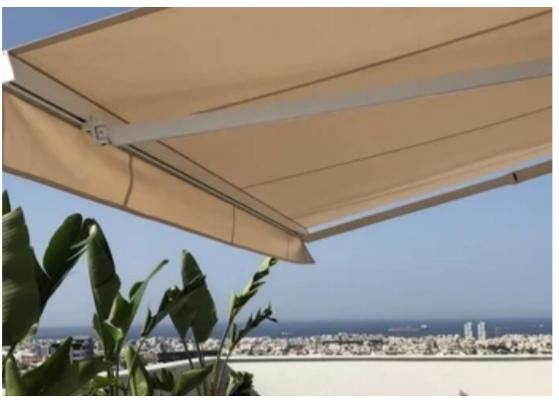

Offered at: 300,000

Type: Apartment

A Modern 2 bedroom fully furnished apartment on the first floor with its own exclusive roof garden in Panthea/Ag. Athanasios area, close to center of town. A modern apartment of 93m2 Including Veranda boasting spectacular views of Limassol, having its own exclusive roof garden 35m2, has 2 spacious bedrooms, an open plan living room, 1 bathroom and 1 toilet, 1 covered parking and a storage room. Has title deeds. Available in October....