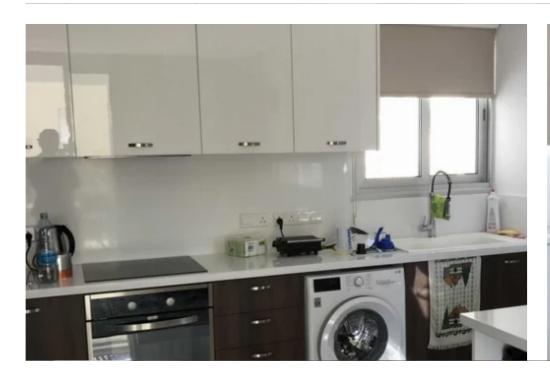

Offered at: 300,000

Type: Apartment

A Modern 2 bedroom fully furnished apartment on the first floor with its own exclusive roof garden in Panthea/Ag. Athanasios area, close to center of town. A modern apartment of 93m2 Including Veranda boasting spectacular views of Limassol, having its own exclusive roof garden 35m2, has 2 spacious bedrooms, an open plan living room, 1 bathroom and 1 toilet, 1 covered parking and a storage room. Has title deeds. Available in October....