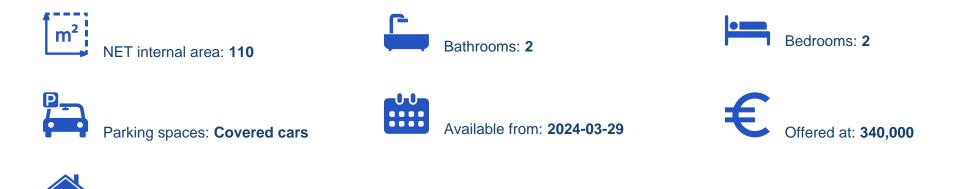

Offered at: € 340,000 Estate ID: 19029 Ref: ba4682408

Type: **Apartment** 

""""""2-Bed Flat in Horizon Residence in Germasogeia Area with breath-taking views of Limassol's coastline. The flat has an internal area of 89 sq.m. and covered veranda of 21 sq.m.. All the materials, tiles and sanitary ware are of the highest quality. The flat has a covered parking and separate storage room. P/V Solar Panels installed for electricity consumption of the main building and the flats.""""""...