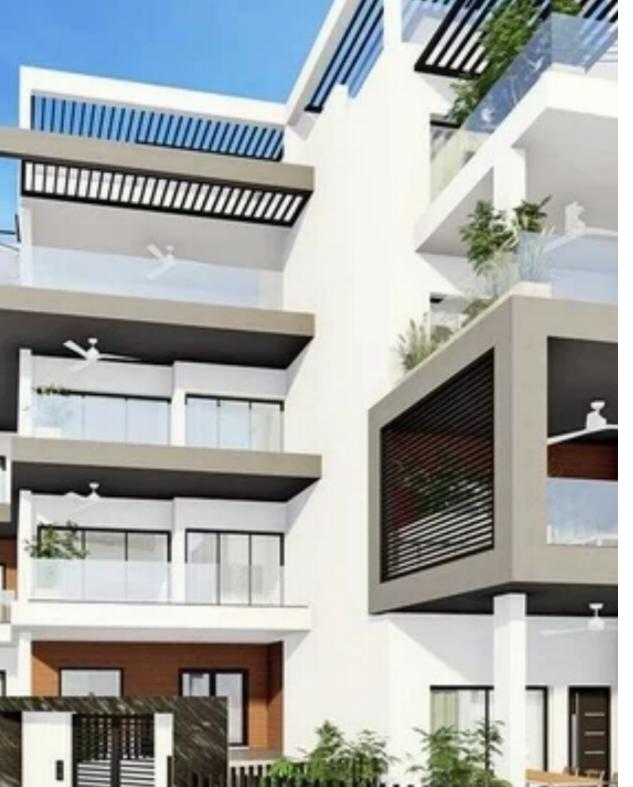

Offered at: € 340,000 Estate ID: 19029 Ref: ba4682408

Type: **Apartment** 

""""""2-Bed Flat in Horizon Residence in Germasogeia Area with breath-taking views of Limassol's coastline. The flat has an internal area of 89 sq.m. and covered veranda of 21 sq.m.. All the materials, tiles and sanitary ware are of the highest quality. The flat has a covered parking and separate storage room. P/V Solar Panels installed for electricity consumption of the main building and the flats.""""""...