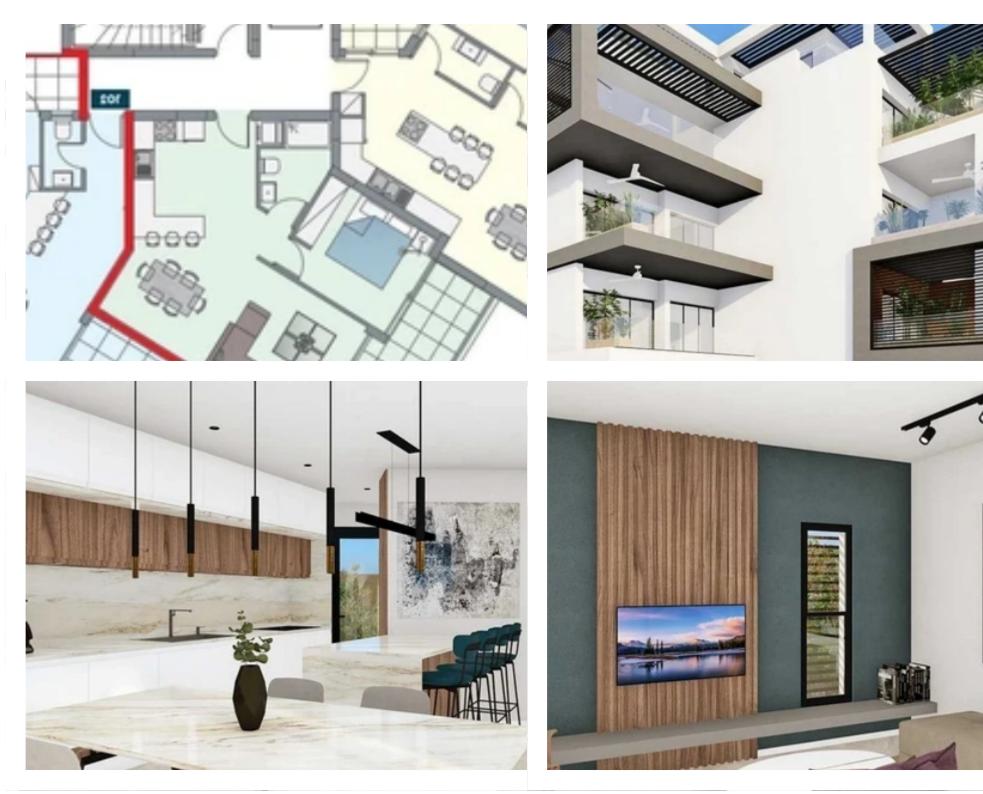

Offered at: € 340,000 Estate ID: 19029 Ref: ba4682408

Type: **Apartment** 

""""""2-Bed Flat in Horizon Residence in Germasogeia Area with breath-taking views of Limassol's coastline. The flat has an internal area of 89 sq.m. and covered veranda of 21 sq.m.. All the materials, tiles and sanitary ware are of the highest quality. The flat has a covered parking and separate storage room. P/V Solar Panels installed for electricity consumption of the main building and the flats.""""""...