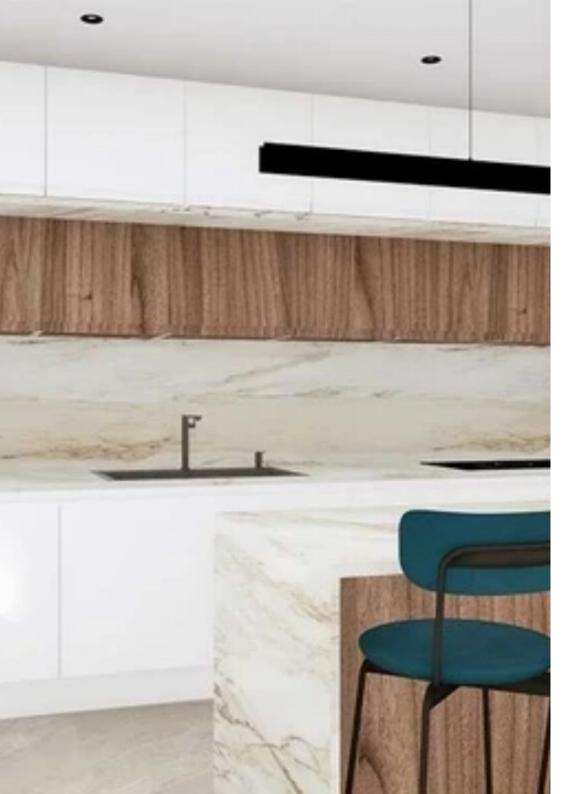

Offered at: € 340,000 Estate ID: 19029 Ref: ba4682408

Type: **Apartment** 

""""""2-Bed Flat in Horizon Residence in Germasogeia Area with breath-taking views of Limassol's coastline. The flat has an internal area of 89 sq.m. and covered veranda of 21 sq.m.. All the materials, tiles and sanitary ware are of the highest quality. The flat has a covered parking and separate storage room. P/V Solar Panels installed for electricity consumption of the main building and the flats.""""""...