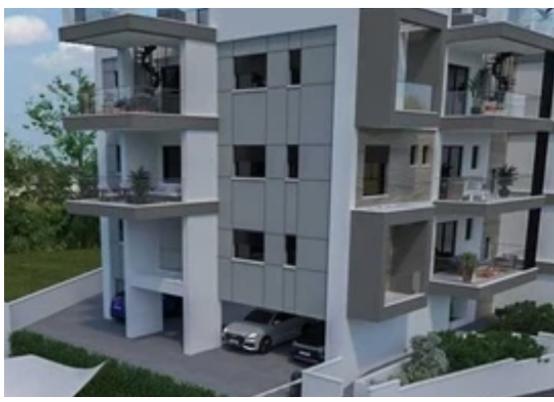

## 1-bedroom apartment f?r s?le €239.000

Limassol, Prymary-School-Agia-Phyla-Agia-Fylaxis-3115, Cyprus
This ad is presented by listings admin, under supervision from,
Licensed Real Estate Agent Reg no: 1234, Lic no: 603/E

Type: **Apartment** 

Communal Swimming Pool and Garden. The Panthea area of Limassol is a highly developed area, surrounded mostly by expensive Villas. The main characteristic of the area is that is situated within short distance from all the amenities and the famous Grammar School of Limassol. Distance to the airport is 30-40 minutes' drive. The Architectural design is breath-taking with security gates, intercom facilities and ample parking. The materials selected for the construction of residence is mostly imported with high tech specification, resistant to long...