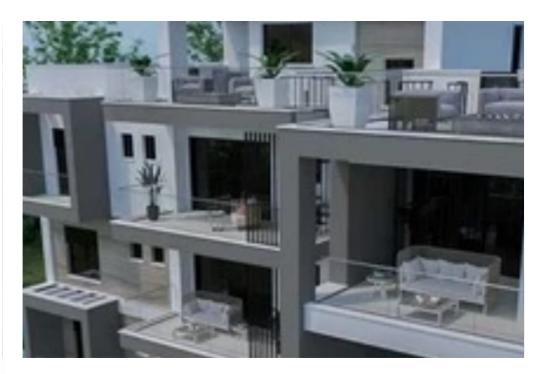

Type: **Apartment** 

Communal Swimming Pool and Garden. The Panthea area of Limassol is a highly developed area, surrounded mostly by expensive Villas. The main characteristic of the area is that is situated within short distance from all the amenities and the famous Grammar School of Limassol. Distance to the airport is 30-40 minutes' drive. The Architectural design is breath-taking with security gates, intercom facilities and ample parking. The materials selected for the construction of residence is mostly imported with high tech specification, resistant to long...