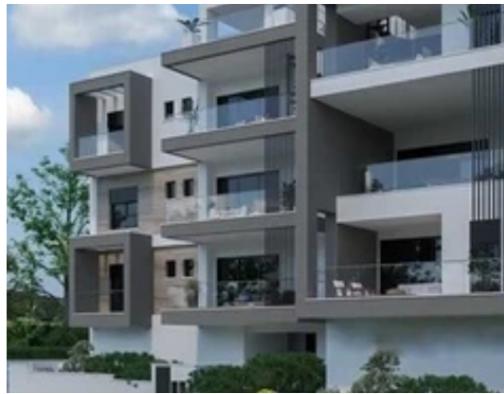

Type: **Apartment** 

Communal Swimming Pool and Garden. The Panthea area of Limassol is a highly developed area, surrounded mostly by expensive Villas. The main characteristic of the area is that is situated within short distance from all the amenities and the famous Grammar School of Limassol. Distance to the airport is 30-40 minutes' drive. The Architectural design is breath-taking with security gates, intercom facilities and ample parking. The materials selected for the construction of residence is mostly imported with high tech specification, resistant to long...