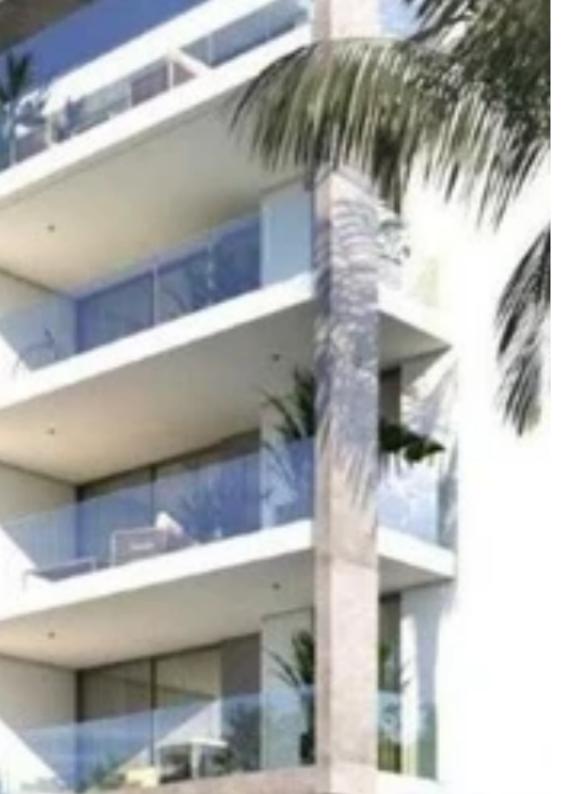

""""12888 This contemporary building is located in Ypsonas in a quiet residential area near all kinds of amenities such as schools, banks, supermarkets and shops. The building consists of three floors of two 3 bedroom apartments on each floor and a spacious parking space on the ground floor. Each apartment consists of an open plan dining room and living room, a kitchen, three bedrooms, a guest wc, a family bathroom, a bathroom in the master bedroom and a spacious covered veranda. Covered Area: 85 m2 Covered Veranda: 15 m2 Price: € 270.000 – 335.000 + VAT""""...