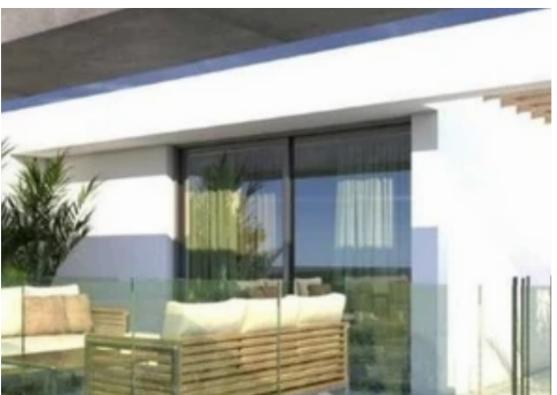

""""12888 This contemporary building is located in Ypsonas in a quiet residential area near all kinds of amenities such as schools, banks, supermarkets and shops. The building consists of three floors of two 3 bedroom apartments on each floor and a spacious parking space on the ground floor. Each apartment consists of an open plan dining room and living room, a kitchen, three bedrooms, a guest wc, a family bathroom, a bathroom in the master bedroom and a spacious covered veranda. Covered Area: 85 m2 Covered Veranda: 15 m2 Price: € 270.000 – 335.000 + VAT""""...