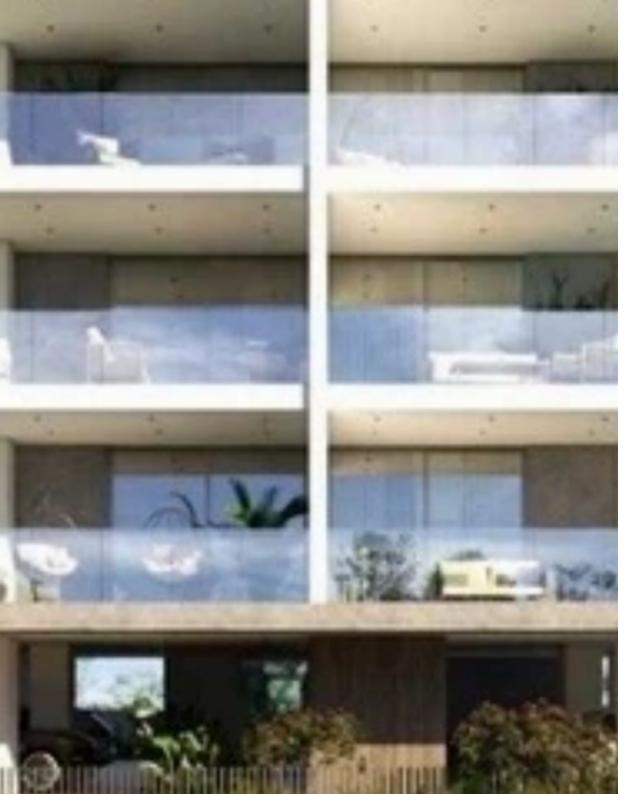

""""12888 This contemporary building is located in Ypsonas in a quiet residential area near all kinds of amenities such as schools, banks, supermarkets and shops. The building consists of three floors of two 3 bedroom apartments on each floor and a spacious parking space on the ground floor. Each apartment consists of an open plan dining room and living room, a kitchen, three bedrooms, a guest wc, a family bathroom, a bathroom in the master bedroom and a spacious covered veranda. Covered Area: 85 m2 Covered Veranda: 15 m2 Price: € 270.000 – 335.000 + VAT""""...