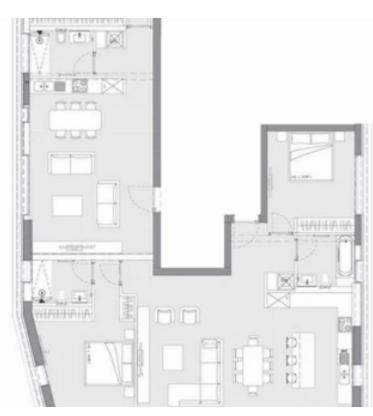

**Estate ID:** 19255

**Ref:** ba4937162

NET internal area: 287

Bathrooms: 4

Bedrooms: 2

Parking spaces: Covered cars

Available from: 2024-03-29

Offered at: **4,260,000** 

Type: Apartmen

is a work of outstanding artistry and design by a leading London Architect. LOCATION Inspired by its legendary location, this stunning establishment is situated next to St. Raphael Marina and Limassol's best fine dining restaurants. Distance to sea: First Line DESCRIPTION Offering iconic residential and luxury with 5-star services. The development boasts only 5 apartments and 2 luxurious penthouses with private rooftop pools. Each apartment will have two parking spaces, a storage room, and a maid's room. The indoor facilities include...