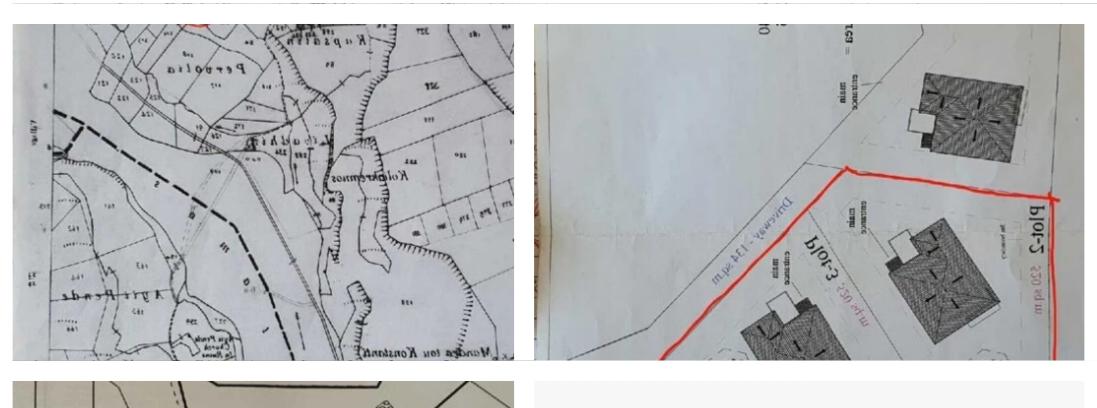

**Estate ID:** 19288

**Ref:** ba3560167

Total plot's-land's area: 1040 m²

Coverage: 0 %

Available from: 2024-03-29

Offered at: 110,000

Type: **Residentia** 