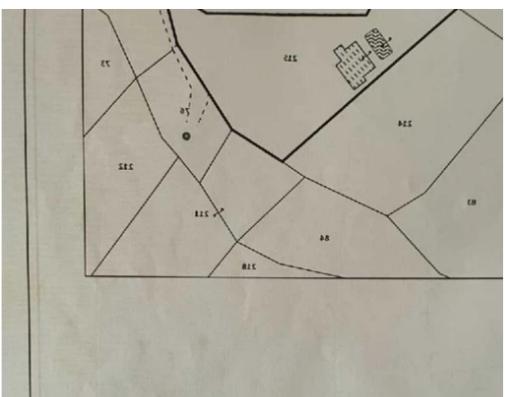

**Estate ID:** 19288

**Ref:** ba3560167

Total plot's-land's area: 1040 m²

Coverage: 0 %

Available from: 2024-03-29

Offered at: 110,000

Type: **Residentia** 