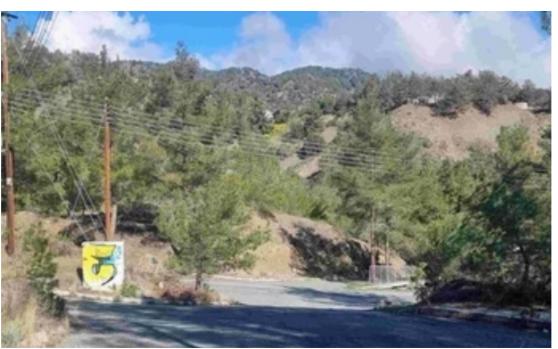

**Estate ID:** 19290

**Ref:** ba5173322

Total plot's-land's area: 21690 m²

Coverage: 20 %

Available from: 2024-03-29

Offered at: 1,209,000

Type: **Residentia** 

resorts. Moniatis is one of the few mountain village resorts that has such a quick development in amenities and even better than platres. The land currently has 3 residential zones as following: 1957 sq.m. H5? (35% building density - maximum 2 floors and or 8 meters high) x 80 euros per square meter = euros 156,560 (which is 9% of the land) 15,983,73 sq.m. H7? (20% building density - maximum 2 floors and or 8 meters high) 60 euros per square meter = euros 959,023 (which is 74% of the land) 3,741.27 sq.m. x 25 euros per sq.m. ...