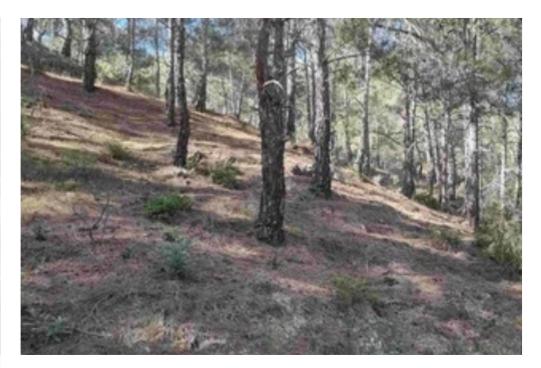

**Estate ID:** 19290

**Ref:** ba5173322

Total plot's-land's area: 21690 m²

Coverage: 20 %

Available from: 2024-03-29

Offered at: 1,209,000

Type: **Residentia** 

resorts. Moniatis is one of the few mountain village resorts that has such a quick development in amenities and even better than platres. The land currently has 3 residential zones as following: 1957 sq.m. H5? (35% building density - maximum 2 floors and or 8 meters high) x 80 euros per square meter = euros 156,560 (which is 9% of the land) 15,983,73 sq.m. H7? (20% building density - maximum 2 floors and or 8 meters high) 60 euros per square meter = euros 959,023 (which is 74% of the land) 3,741.27 sq.m. x 25 euros per sq.m. ...