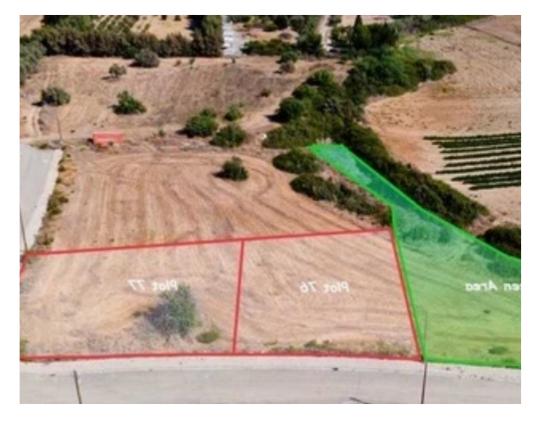

Type: Residentia

Planning zone: T3b

"""Exceptional Plot for Sale in Larnaka - Zygi Area Uncover a unique investment opportunity with this sizeable 922m² plot, beautifully located in the serene and picturesque Larnaka - Zygi area. This prime piece of land is perfectly positioned just 450 meters from the stunning Mediterranean Sea, offering a tranquil yet accessible location for your bespoke project. A noteworthy highlight is the adjacent large green area of 1793m², providing an exceptional backdrop of natural beauty and open space. Key Features of the Plot: ?Size: 922m², offering substantial space ?Proximity to the Sea: Only 450m from the seafront. ?Building Density: 30% ?Coverage Ratio: 20% ?Maximum Floors: P...