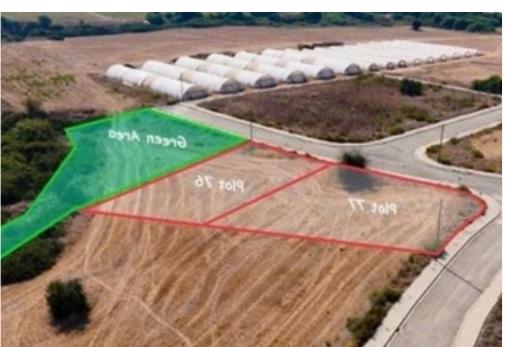

Type: Residentia

Planning zone: T3b

"""Exceptional Plot for Sale in Larnaka - Zygi Area Uncover a unique investment opportunity with this sizeable 922m² plot, beautifully located in the serene and picturesque Larnaka - Zygi area. This prime piece of land is perfectly positioned just 450 meters from the stunning Mediterranean Sea, offering a tranquil yet accessible location for your bespoke project. A noteworthy highlight is the adjacent large green area of 1793m², providing an exceptional backdrop of natural beauty and open space. Key Features of the Plot: ?Size: 922m², offering substantial space ?Proximity to the Sea: Only 450m from the seafront. ?Building Density: 30% ?Coverage Ratio: 20% ?Maximum Floors: P...