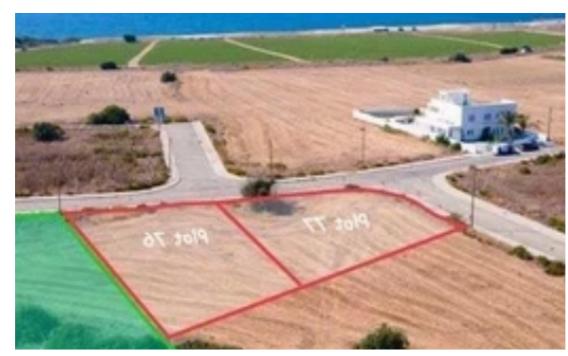

Type: Residentia

Planning zone: T3b

"""Exceptional Plot for Sale in Larnaka - Zygi Area Uncover a unique investment opportunity with this sizeable 922m² plot, beautifully located in the serene and picturesque Larnaka - Zygi area. This prime piece of land is perfectly positioned just 450 meters from the stunning Mediterranean Sea, offering a tranquil yet accessible location for your bespoke project. A noteworthy highlight is the adjacent large green area of 1793m², providing an exceptional backdrop of natural beauty and open space. Key Features of the Plot: ?Size: 922m², offering substantial space ?Proximity to the Sea: Only 450m from the seafront. ?Building Density: 30% ?Coverage Ratio: 20% ?Maximum Floors: P...