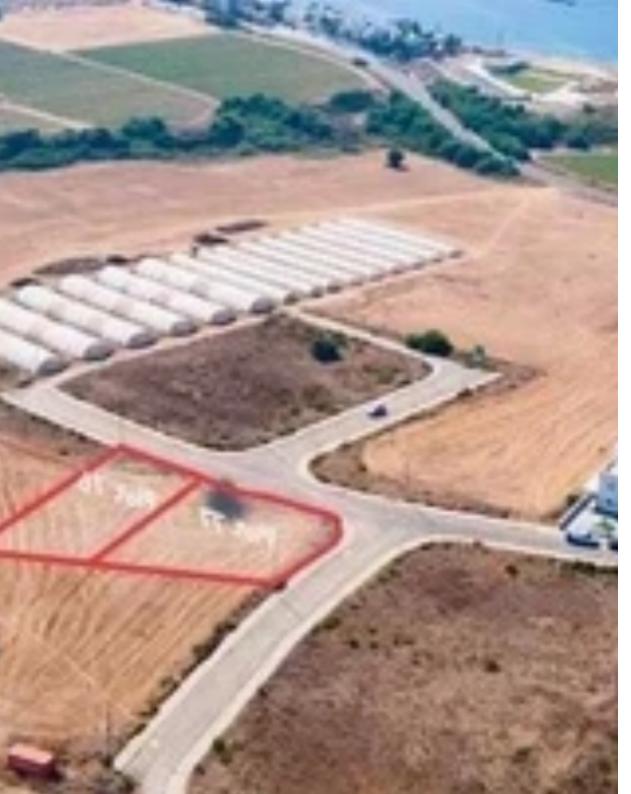

Type: Residentia

Planning zone: T3b

"""Exceptional Plot for Sale in Larnaka - Zygi Area Uncover a unique investment opportunity with this sizeable 922m² plot, beautifully located in the serene and picturesque Larnaka - Zygi area. This prime piece of land is perfectly positioned just 450 meters from the stunning Mediterranean Sea, offering a tranquil yet accessible location for your bespoke project. A noteworthy highlight is the adjacent large green area of 1793m², providing an exceptional backdrop of natural beauty and open space. Key Features of the Plot: ?Size: 922m², offering substantial space ?Proximity to the Sea: Only 450m from the seafront. ?Building Density: 30% ?Coverage Ratio: 20% ?Maximum Floors: P...