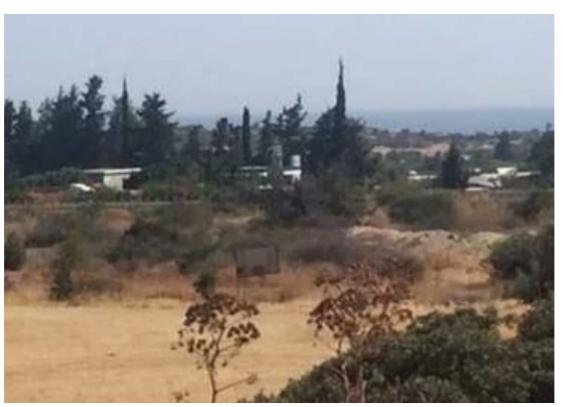

""""Very large piece of near level land with a slight slop offering amazing views of the surrounding area out to the sea. Can be used for a mixed development, as there is easy access to / from the highway exit which takes you to Limassol in 20/25 mins and Larnaca / Nicosia in approx 40/45 mins.

Zygi marina and harbour is only 5 minutes drive away as is Governors Beach. Only serious enquiries please"""""...