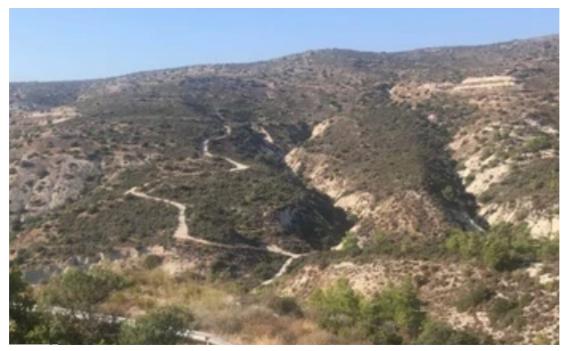

## KIEPH

Total plot's-land's area: 11391 m²

Coverage: 10 %

Density: 10 %

Available from: 2024-03-29

Offered at: 95,00

Гуре: **Agricultura**l

""""IN ASGATA - Situated on the Asgata to Kalavasos road, 2 minutes drive from Asgata Junior school. Amazing unobstructed views of the mountains and surrounding countryside, peaceful location, complete privacy. Due to the fact it is attached to the main asphalt road there is very easy access to Limassol which is approximately 25 minutes away, and the beach is less than 20 minutes away. Part of the land has been levelled ready for building. 1 house can be built""""...