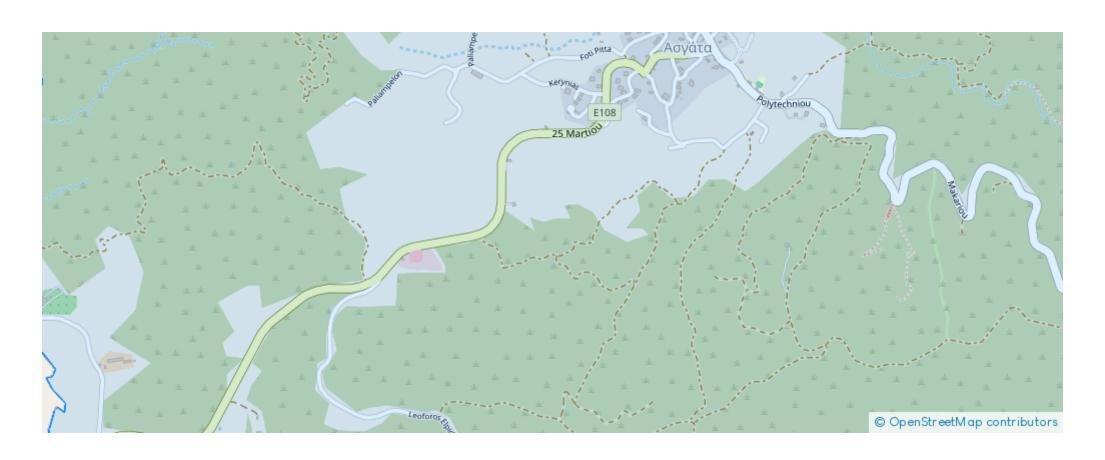

## Agricultural land 11391 m<sup>2</sup> €95.000

Limassol, Asgata-4502, Cyprus

This ad is presented by listings admin, under supervision from,

Licensed Real Estate Agent Reg no: 1234, Lic no: 603/E

**Offered at:** € 95,000

## KIEPH

Total plot's-land's area: 11391 m²

Coverage: 10 %

Density: 10 %

Available from: 2024-03-29

Offered at: 95,00

Гуре: **Agricultura**l

""""IN ASGATA - Situated on the Asgata to Kalavasos road, 2 minutes drive from Asgata Junior school. Amazing unobstructed views of the mountains and surrounding countryside, peaceful location, complete privacy. Due to the fact it is attached to the main asphalt road there is very easy access to Limassol which is approximately 25 minutes away, and the beach is less than 20 minutes away. Part of the land has been levelled ready for building. 1 house can be built""""...

## **Estate on map:**

**Website:** realty.com.cy/p/agricultural-land-11391-m²-€95.000-

ba4535668

Email: info@rimatech.com.cy

**Phone:** +35795958898 // +35725714014

This ad is presented by listings admin, under supervision from,