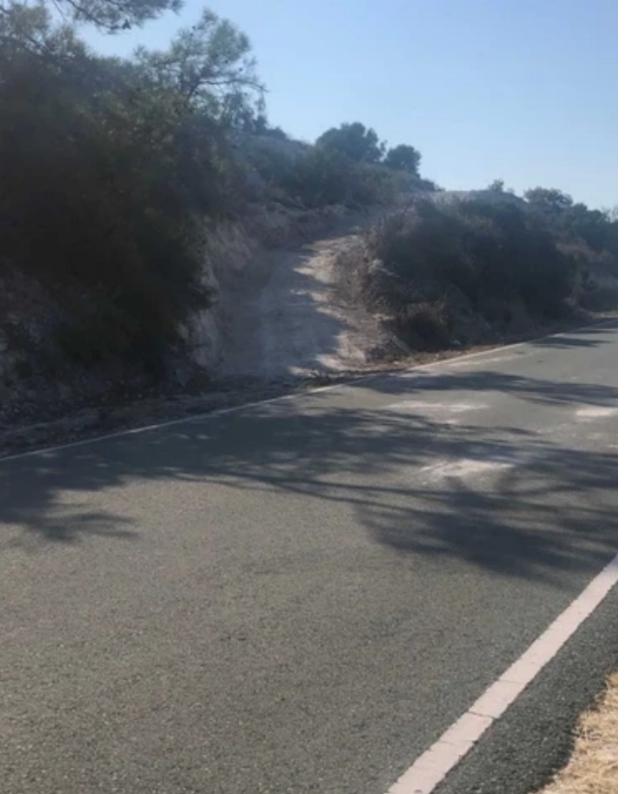

## KIEPH

Total plot's-land's area: 11391 m²

Coverage: 10 %

Density: 10 %

Available from: 2024-03-29

Offered at: 95,00

Гуре: **Agricultura**l

""""IN ASGATA - Situated on the Asgata to Kalavasos road, 2 minutes drive from Asgata Junior school. Amazing unobstructed views of the mountains and surrounding countryside, peaceful location, complete privacy. Due to the fact it is attached to the main asphalt road there is very easy access to Limassol which is approximately 25 minutes away, and the beach is less than 20 minutes away. Part of the land has been levelled ready for building. 1 house can be built""""...