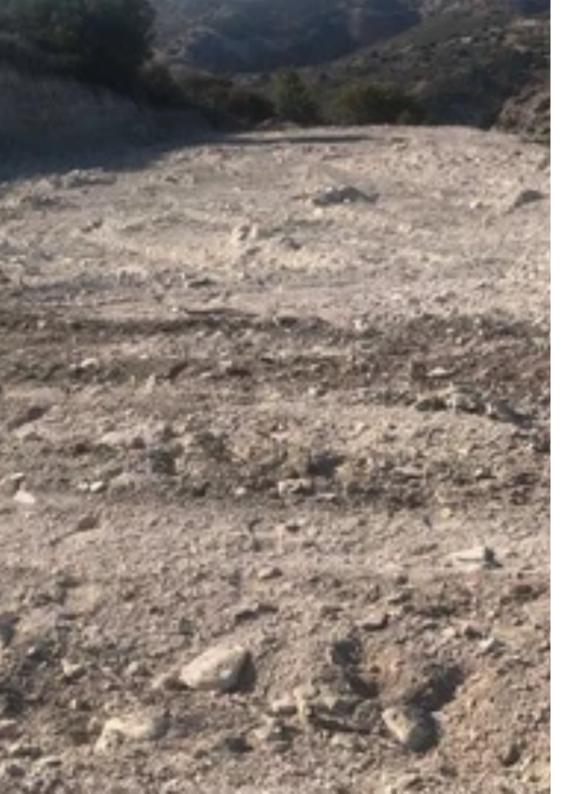

## Agricultural land 11391 m<sup>2</sup> €95.000

Limassol, Asgata-4502, Cyprus

This ad is presented by listings admin, under supervision from,

Licensed Real Estate Agent Reg no: 1234, Lic no: 603/E

**Offered at:** € 95,000

## KIEPH

Total plot's-land's area: 11391 m²

Coverage: 10 %

Density: 10 %

Available from: 2024-03-29

Offered at: 95,00

Гуре: **Agricultura**l

""""IN ASGATA - Situated on the Asgata to Kalavasos road, 2 minutes drive from Asgata Junior school. Amazing unobstructed views of the mountains and surrounding countryside, peaceful location, complete privacy. Due to the fact it is attached to the main asphalt road there is very easy access to Limassol which is approximately 25 minutes away, and the beach is less than 20 minutes away. Part of the land has been levelled ready for building. 1 house can be built""""...