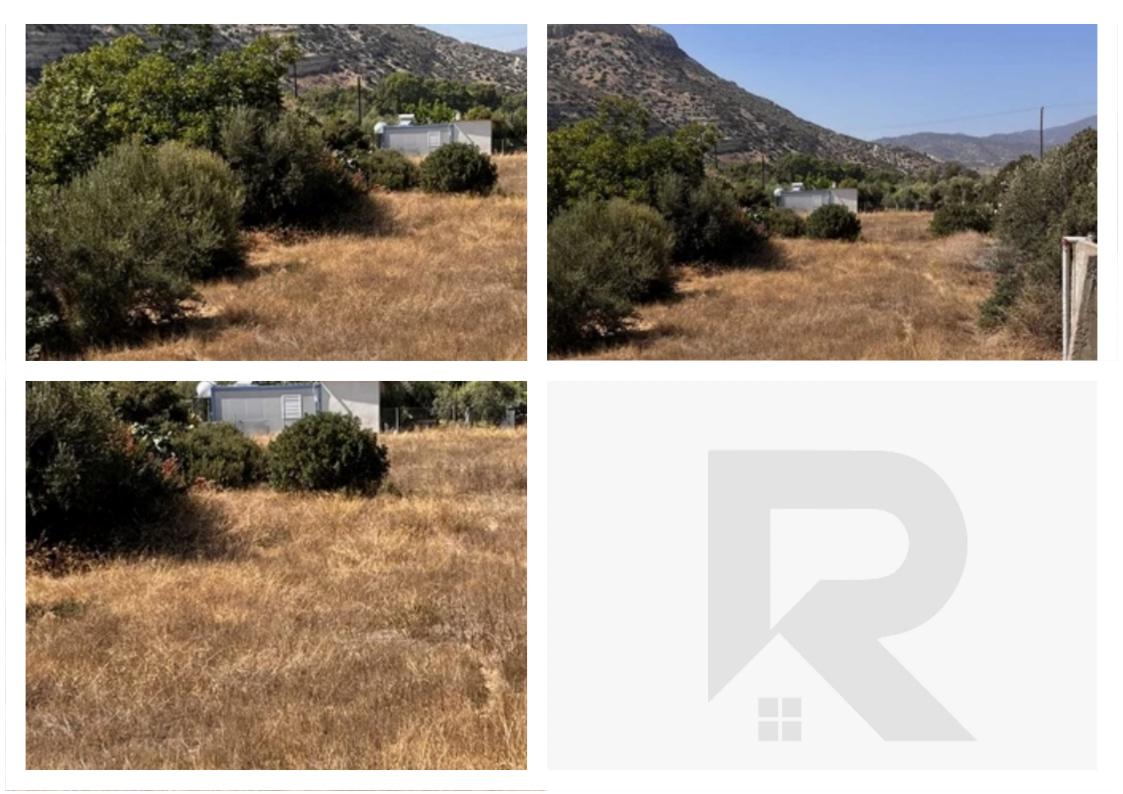

Offered at: €230,000 Estate ID: 19306 Ref: ba4913435

Highly sought after Residential Land Prime Location 2,011 m<sup>2</sup> Title Deeds Land Size 30% Building Density Available Site Coverage: 20% Floors: 2 Height: 10m Large Residential Land Parcel For Sale in Germasogeia, Limassol Located in a peaceful and attractive environment, extremely flat and prime location next to the village It enjoys easy access to the community center and many amenities 2,011m2 of Land area Access to a registered road via the right of way 85% Falls within the Residential Zone 30% of Building Density 20% of Site Coverage Up to 2 floors and a height of 10m 15% Falls within the Agricultural Zone 10% of Building Density 10% of Site Coverage Up to 2 floors and a height of 7m ...