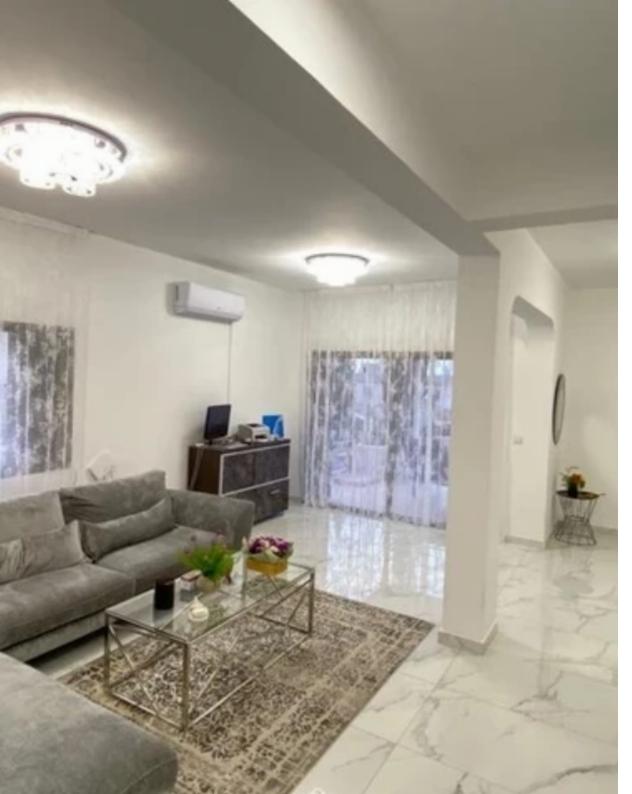

## 3-bedroom semi-detached f?r s?le

Limassol, Panthea-Mesa-Geitonia-4007, Cyprus

This ad is presented by listings admin, under supervision from,

Licensed Real Estate Agent Reg no: 1234, Lic no: 603/E

**Offered at:** € 330,000

**Estate ID:** 19310

**Ref:** ba4412139

NET internal area: 130

Bathrooms: 2

Bedrooms: 3

Parking spaces: Uncovered cars

Available from: 2024-03-29

Offered at: 330,000