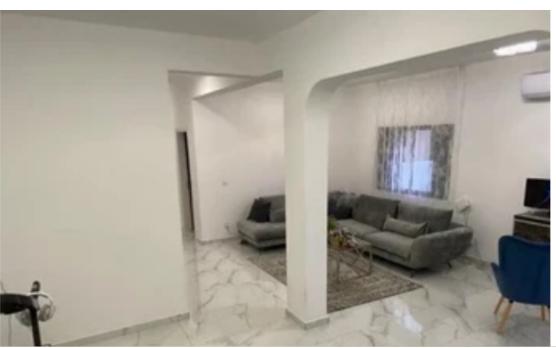

## 3-bedroom semi-detached f?r s?le

Limassol, Panthea-Mesa-Geitonia-4007, Cyprus

This ad is presented by listings admin, under supervision from,

Licensed Real Estate Agent Reg no: 1234, Lic no: 603/E

**Offered at:** € 330,000

**Estate ID:** 19310

**Ref:** ba4412139

NET internal area: 130

Bathrooms: 2

Bedrooms: 3

Parking spaces: Uncovered cars

Available from: 2024-03-29

Offered at: 330,000