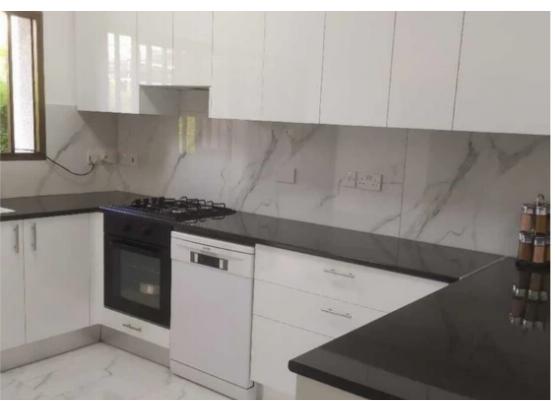

## 3-bedroom semi-detached f?r s?le

Limassol, Panthea-Mesa-Geitonia-4007, Cyprus

This ad is presented by listings admin, under supervision from,

Licensed Real Estate Agent Reg no: 1234, Lic no: 603/E

**Offered at:** € 330,000

**Estate ID:** 19310

**Ref:** ba4412139

NET internal area: 130

Bathrooms: 2

Bedrooms: 3

Parking spaces: Uncovered cars

Available from: 2024-03-29

Offered at: 330,000