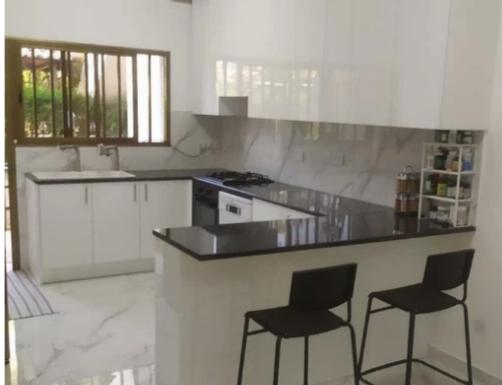

## 3-bedroom semi-detached f?r s?le

Limassol, Panthea-Mesa-Geitonia-4007, Cyprus

This ad is presented by listings admin, under supervision from,

Licensed Real Estate Agent Reg no: 1234, Lic no: 603/E

**Offered at:** € 330,000

**Estate ID:** 19310

**Ref:** ba4412139

NET internal area: 130

Bathrooms: 2

Bedrooms: 3

Parking spaces: Uncovered cars

Available from: 2024-03-29

Offered at: 330,000