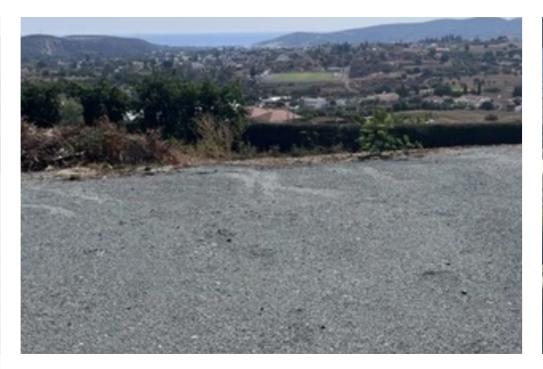

**Estate ID:** 19312

**Ref:** ba5123641

Total plot's-land's area: 3353 m²

Available from: 2024-03-29

Offered at: 555,00

Type: Residentia

Finding the right plot, which is already flat, with title deeds and a magnificent panoramic sea view is not easy. Unobstructed views to soak up the glories of the Mediterranean! Located in the highly sought after Pyrgos hillside, 1 minute form the popular international village and a few minutes to the some of the best 5 star beaches and restaurants.?? They are located right next to Pyrgos village yet afford complete privacy and are fully fenced and gated giving this land proximity with security. ?Plot 1 :1602m ?Plot 2 :175...