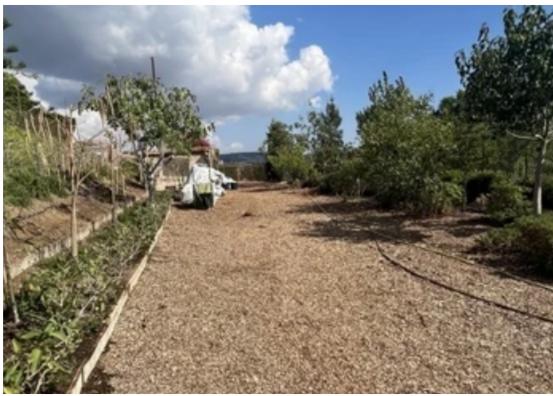

**Estate ID:** 19312

**Ref:** ba5123641

Total plot's-land's area: 3353 m²

Available from: 2024-03-29

Offered at: 555,00

Type: Residentia

Finding the right plot, which is already flat, with title deeds and a magnificent panoramic sea view is not easy. Unobstructed views to soak up the glories of the Mediterranean! Located in the highly sought after Pyrgos hillside, 1 minute form the popular international village and a few minutes to the some of the best 5 star beaches and restaurants.?? They are located right next to Pyrgos village yet afford complete privacy and are fully fenced and gated giving this land proximity with security. ?Plot 1 :1602m ?Plot 2 :175...