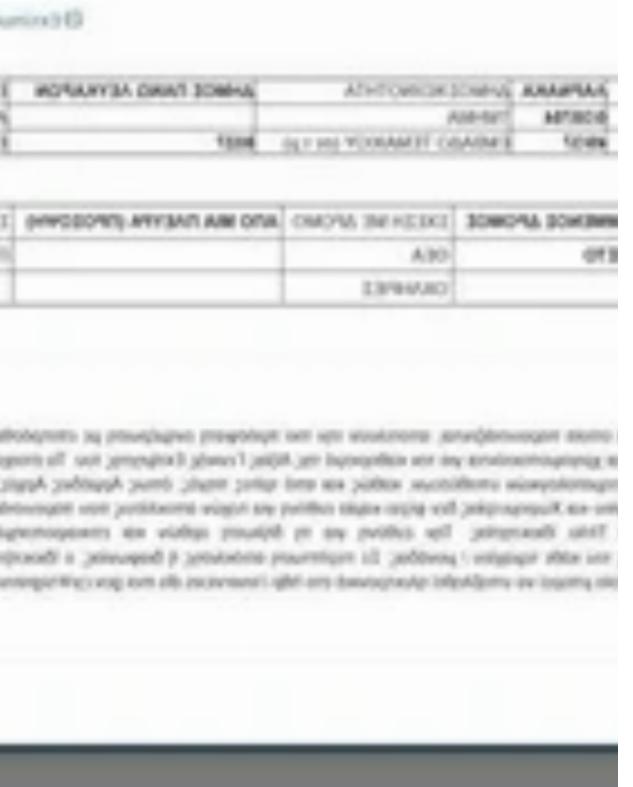

**Estate ID:** 19348

**Ref:** ba4788943

m² |
Total plot's-land's area: 8027 m²

Available from: 2024-03-29

Type: Agricultural