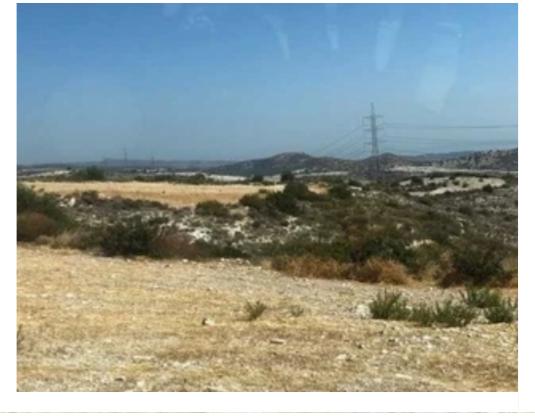

## Agricultural land 8027 m<sup>2</sup> €32.000

Larnaka, Pano-Lefkara-7700, Cyprus

This ad is presented by listings admin, under supervision from ,

Licensed Real Estate Agent Reg no: 1234, Lic no: 603/E

**Offered at:** €32,000

**Estate ID:** 19348

**Ref:** ba4788943

m² |
Total plot's-land's area: 8027 m²

Available from: 2024-03-29

Type: Agricultural