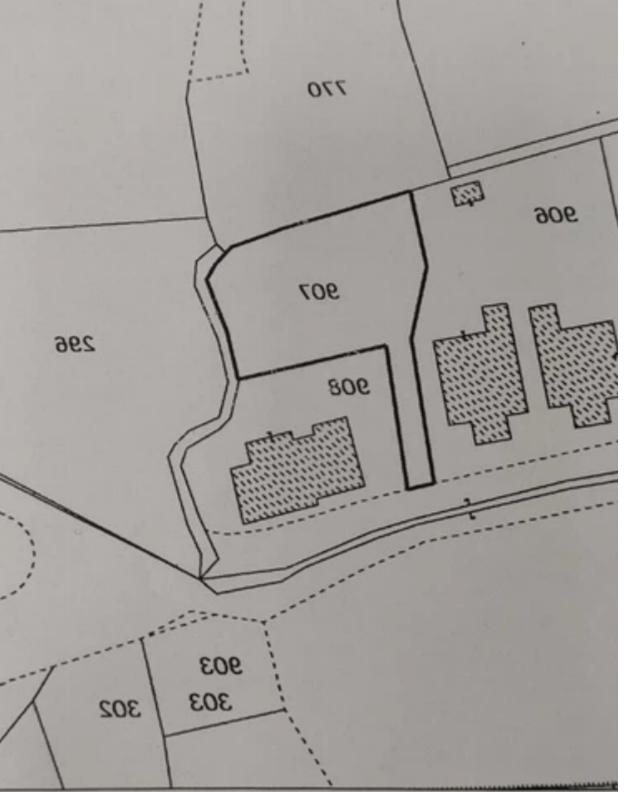

**Estate ID:** 19368

**Ref:** ba4685403

: Λεκάρια : 0 Τετρ. Μέτρα : 670

: Όπως φαίνονιαι στο επίσημο Κτηματικό σχέδιο

Тріфра :7 Τεμάχιο:907 КА (рака:1:2500

STOIXEIA IAIOKTHTH KAI SYMФEPON

Μερίδιο Όνομα και Διεύθυνση SOMILIBOX οιθμός. OAO TPOYTAE NIKOAAOE ATIOY ANAPEOY 3 , 2540, HANAFIAE EYAFTEAIETPIAE, AHMOE IAAAIOY, NEYKOEIA 621/1/1

ηνία Εγγραφής : 28/02/2013

ACH AKINHTHE IAIOKTHEIAE

α Αξία σε τιμές 01/01/1980 : €15.400,00

Εκτιμημένη Αξία: €154,00

Αριθμός Φακέλου: 1/ΑΧ/3599/2009

SEIE

MATA / AOYAEIEE

m<sup>2</sup> |
Total plot's-land's area: **670** m<sup>2</sup>