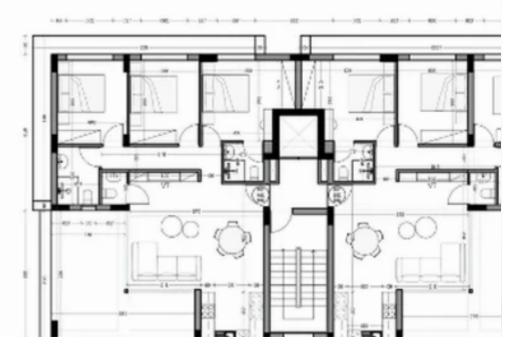

Offered at: € 600,000 Estate ID: 19397 Ref: ba4874223

vpe: Apartment

""""""" ? A contemporary residential project is located in the heart of the prestigious tourist area of Limassol, only 700 m from the well-known Dasoudi beach, within walking distance to a wide range of amenities including fine cafes and restaurants, shops, banks, supermarkets, and 200 m from the popular Kolonakiou avenue with easy access to the highway. ? A modern 3- story building offers three-bedroom apartments. Contemporary open plan layouts, a cleverly designed master plan, large, covered verandas, and covered parking as well as an ideal location ensure comfortable living for the owners of the apartments. DISTANCES Just 700 m to the well-known beach 'Dasoudi' 200 m from ...