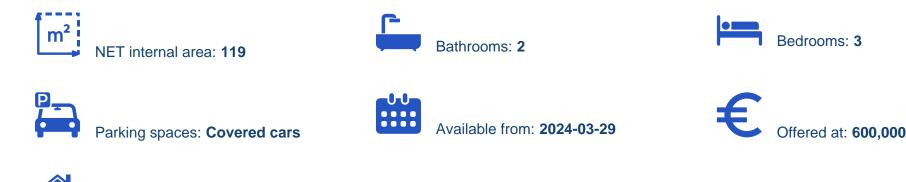

## 3-bedroom apartment f?r s?le €600.000

Limassol, Spyrou-Kyprianou-St-Potamos-Germasogeias-4042, Cyprus

This ad is presented by listings admin, under supervision from , Licensed Real Estate Agent Reg no: 1234, Lic no: 603/E

Offered at: € 600,000 Estate ID: 19397 Ref: ba4874223

vpe: Apartment

""""""" ? A contemporary residential project is located in the heart of the prestigious tourist area of Limassol, only 700 m from the well-known Dasoudi beach, within walking distance to a wide range of amenities including fine cafes and restaurants, shops, banks, supermarkets, and 200 m from the popular Kolonakiou avenue with easy access to the highway. ? A modern 3- story building offers three-bedroom apartments. Contemporary open plan layouts, a cleverly designed master plan, large, covered verandas, and covered parking as well as an ideal location ensure comfortable living for the owners of the apartments. DISTANCES Just 700 m to the well-known beach 'Dasoudi' 200 m from ...