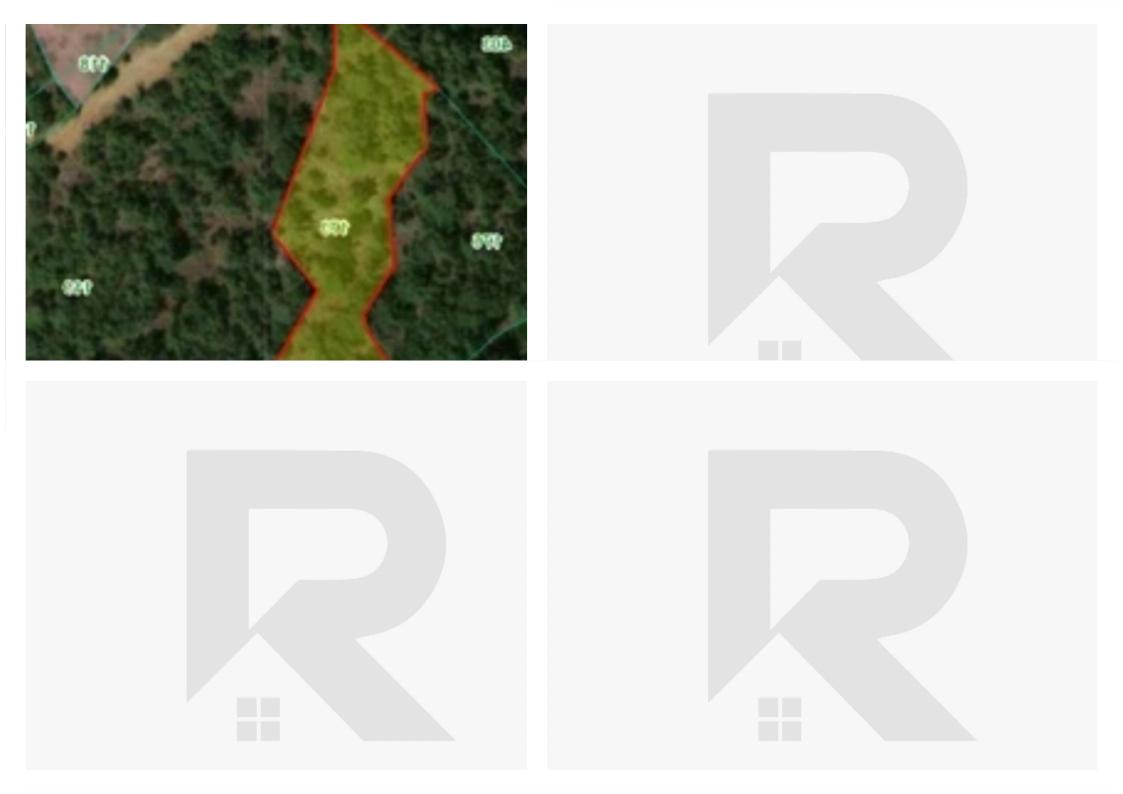

## Agricultural land 5017 m<sup>2</sup>

Limassol, Pera-Pedi-4779, Cyprus

This ad is presented by listings admin, under supervision from,

Licensed Real Estate Agent Reg no: 1234, Lic no: 603/E

**Offered at:** € 130,000

**Estate ID:** 19414

Ref: ba4558621

+--
+ Total plot's-land's area: 5017 m²

Available from: 2024-03-29

Offered at: 130,00

Type: Agricultura