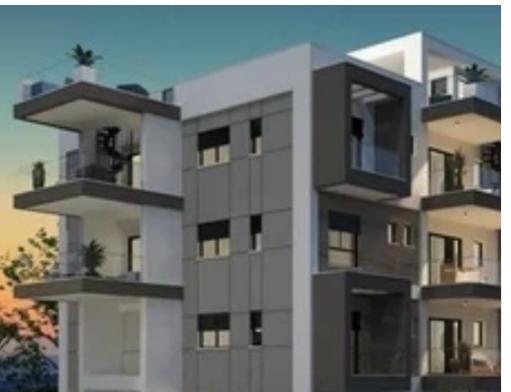

## **3-bedroom penthouse f?r s?le**

Limassol, Panthea-Mesa-Geitonia-4007, Cyprus This ad is presented by listings admin, under supervision from, Licensed Real Estate Agent Reg no: 1234, Lic no: 603/E

Offered at: €625,000 Estate ID: 19417 Ref: ba4975761