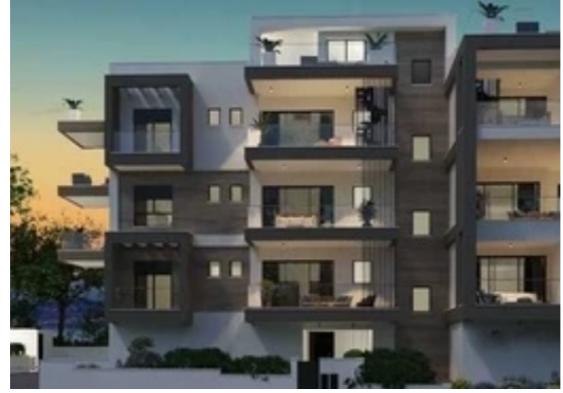

## **3-bedroom penthouse f?r s?le**

Limassol, Panthea-Mesa-Geitonia-4007, Cyprus This ad is presented by listings admin, under supervision from, Licensed Real Estate Agent Reg no: 1234, Lic no: 603/E

Offered at: €625,000 Estate ID: 19417 Ref: ba4975761