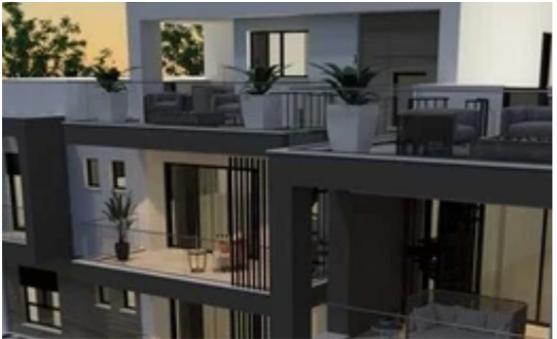

## **3-bedroom penthouse f?r s?le**

Limassol, Panthea-Mesa-Geitonia-4007, Cyprus This ad is presented by listings admin, under supervision from, Licensed Real Estate Agent Reg no: 1234, Lic no: 603/E

Offered at: €625,000 Estate ID: 19417 Ref: ba4975761