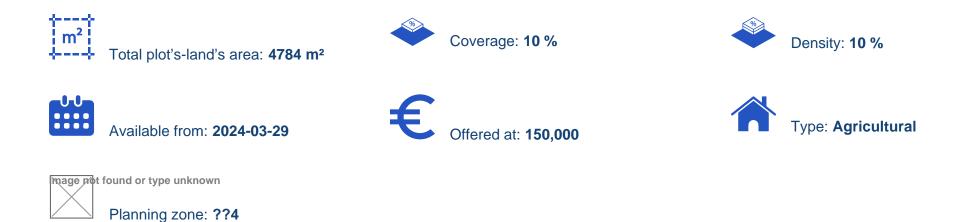

## Agricultural land 4784 m<sup>2</sup> €150.000

Nicosia, Nisou-2571, Cyprus

This ad is presented by listings admin, under supervision from , Licensed Real Estate Agent Reg no: 1234, Lic no: 603/E

Offered at: €150,000 Estate ID: 19419 Ref: ba5090439