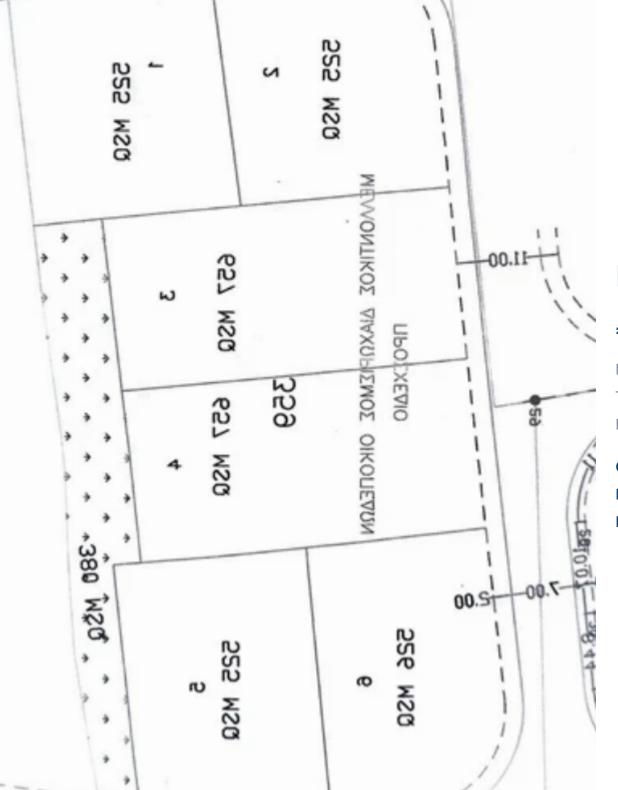

## Residential land 4877 m<sup>2</sup> €194.000

Nicosia, Psimolofou-2630 , Cyprus

This ad is presented by listings admin, under supervision from , Licensed Real Estate Agent Reg no: 1234, Lic no: 603/E

**Offered at:** € 194,000

**Estate ID:** 19423

**Ref:** ba5093767

Total plot's-land's area: 4877 m<sup>2</sup>

Coverage: 35 %

Density: 60 %

Available from: 2024-03-29

Offered at: 194,00

Type: Residentia