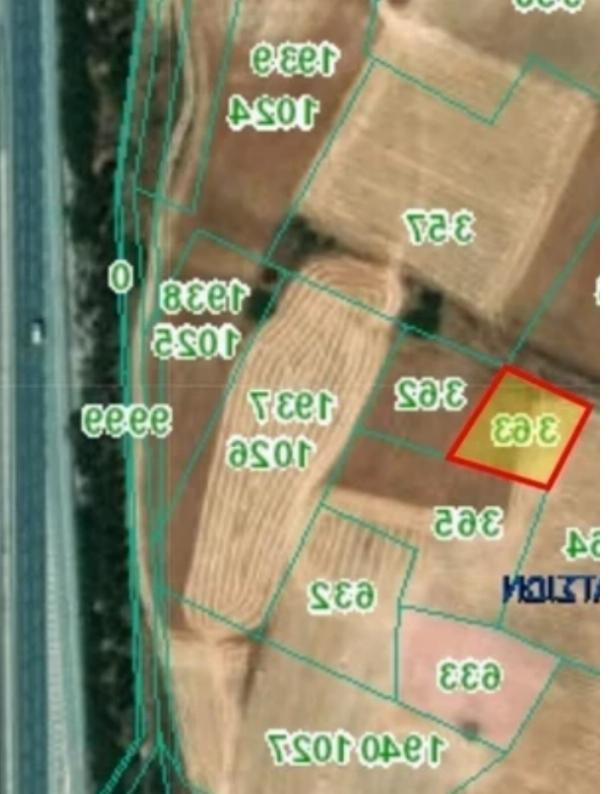

## Agricultural land 1078 m<sup>2</sup> €21.000

Nicosia, Makedonias-St-Latsia-2238, Cyprus This ad is presented by listings admin, under supervision from, Licensed Real Estate Agent Reg no: 1234, Lic no: 603/E

## **Estate on map:**

Website: realty.com.cy/p/agricultural-land-1078-m<sup>2</sup>-€21.000-

ba5161217

Email: info@rimatech.com.cy

Phone: +35795958898 // +35725714014

This ad is presented by listings admin, under supervision from , Licensed Real Estate Agent Reg no: 1234, Lic no: 603/E