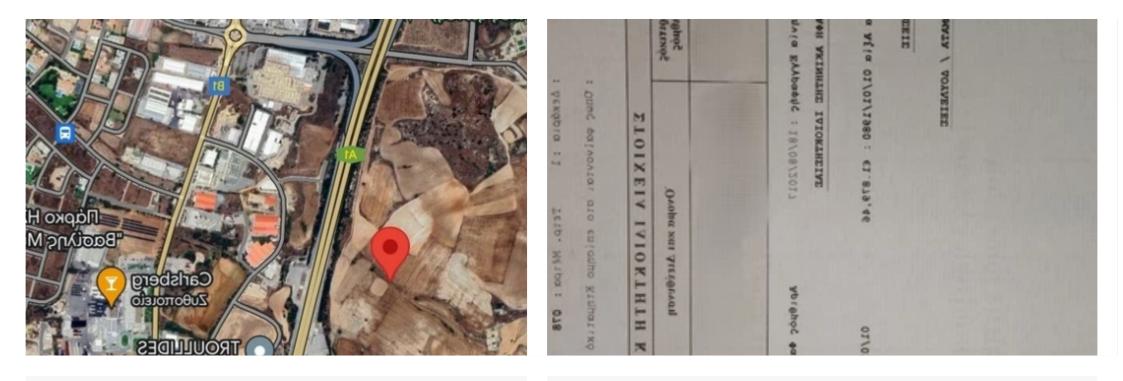

## Agricultural land 1078 m<sup>2</sup> €21.000

Nicosia, Makedonias-St-Latsia-2238, Cyprus This ad is presented by listings admin, under supervision from, Licensed Real Estate Agent Reg no: 1234, Lic no: 603/E

## **Estate on map:**

Website: realty.com.cy/p/agricultural-land-1078-m<sup>2</sup>-€21.000-

ba5161217

Email: info@rimatech.com.cy

Phone: +35795958898 // +35725714014

This ad is presented by listings admin, under supervision from , Licensed Real Estate Agent Reg no: 1234, Lic no: 603/E