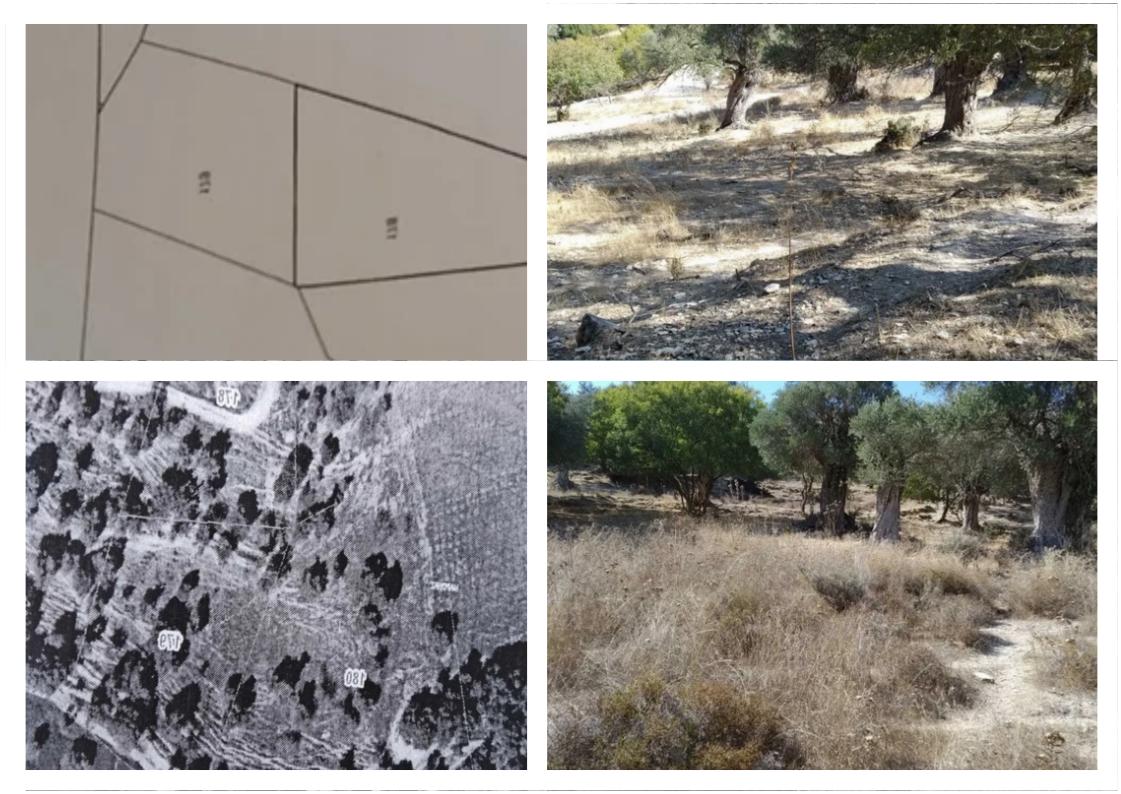

## Agricultural land 2676 m<sup>2</sup> €15.000

Paphos, Maronas-8604, Cyprus

This ad is presented by listings admin, under supervision from , Licensed Real Estate Agent Reg no: 1234, Lic no: 603/E

Offered at: €15,000 Estate ID: 19452 Ref: ba2024001