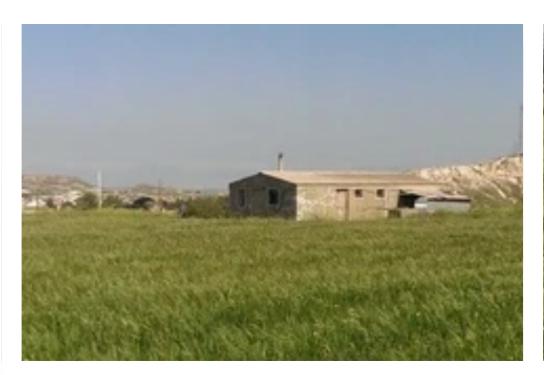

## Residential land 2340 m<sup>2</sup>

Nicosia, Arediou-2614, Cyprus

This ad is presented by listings admin, under supervision from,

Licensed Real Estate Agent Reg no: 1234, Lic no: 603/E

**Offered at:** € 170,000

**Estate ID:** 19468

**Ref:** ba4414280

**∔---**→ Total plot's-land's area: **2340 m²** 

Coverage: 35 %

Density: 60 %

Available from: 2024-03-29

Offered at: 170,000

Гуре: **Residential** 