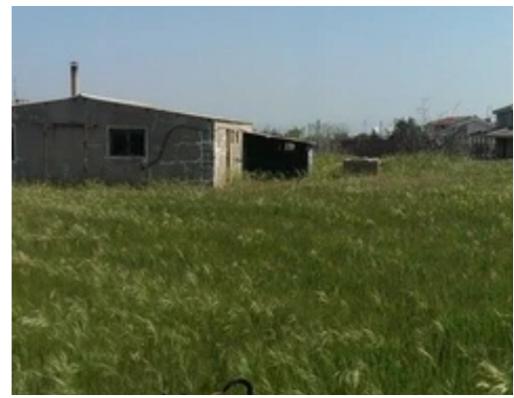

## Residential land 2340 m<sup>2</sup>

Nicosia, Arediou-2614, Cyprus

This ad is presented by listings admin, under supervision from,

Licensed Real Estate Agent Reg no: 1234, Lic no: 603/E

**Offered at:** € 170,000

**Estate ID:** 19468

**Ref:** ba4414280

**∔---**→ Total plot's-land's area: **2340 m²** 

Coverage: 35 %

Density: 60 %

Available from: 2024-03-29

Offered at: 170,000

Гуре: **Residential** 