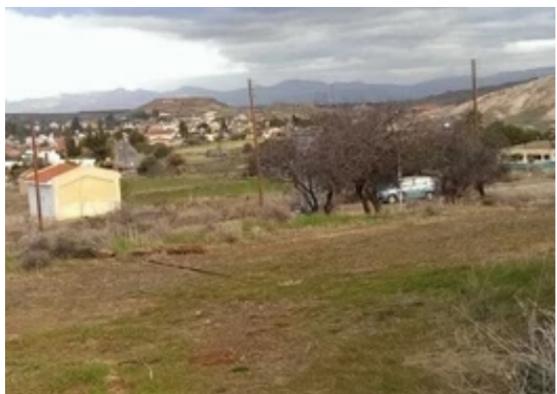

## Residential land 2340 m<sup>2</sup>

Nicosia, Arediou-2614, Cyprus

This ad is presented by listings admin, under supervision from,

Licensed Real Estate Agent Reg no: 1234, Lic no: 603/E

**Offered at:** € 170,000

**Estate ID:** 19468

**Ref:** ba4414280

**∔---**→ Total plot's-land's area: **2340 m²** 

Coverage: 35 %

Density: 60 %

Available from: 2024-03-29

Offered at: 170,000

Гуре: **Residential** 