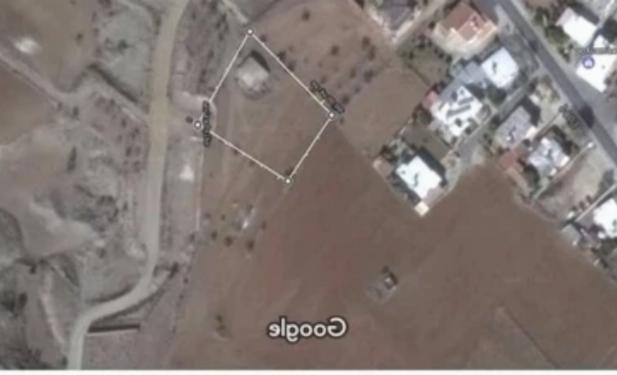

Euκόνες ©2017 DigitalGlobe,Δεδομένα χάρτη ©2017 Google

Μέτρηση απόστασης Συνολικό εμβαδόν: 2.340,39 m² (25.191,74 ft²) Συνολική απόσταση: 197,54 μέτρα (648,11 πόδια)

**Estate ID:** 19468

**Ref:** ba4414280

**∔---**→ Total plot's-land's area: **2340 m²** 

Coverage: 35 %

Density: 60 %

Available from: 2024-03-29

Offered at: 170,000

Гуре: **Residential** 

## **Estate on map:**

Email: info@rimatech.com.cy

**Phone:** +35795958898 // +35725714014

This ad is presented by listings admin, under supervision from,

Licensed Real Estate Agent Reg no: 1234, Lic no: 603/E