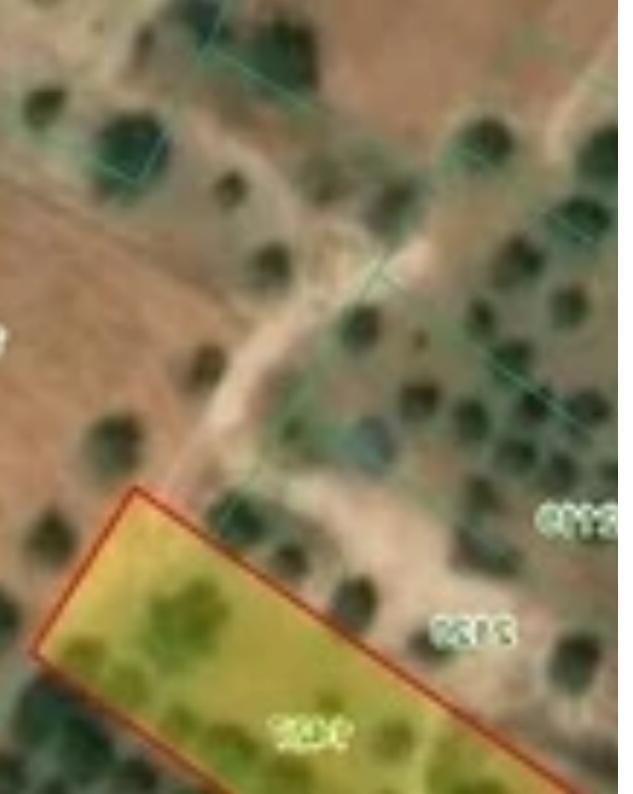

## Residential land 827 m<sup>2</sup>

Nicosia, Klirou-2600, Cyprus

This ad is presented by listings admin, under supervision from,

Licensed Real Estate Agent Reg no: 1234, Lic no: 603/E

**Offered at:** € 45,000

**Estate ID:** 19469

**Ref:** ba4695633

m<sup>2</sup>
Total plot's-land's area: 827 m<sup>2</sup>

Coverage: 90 %

Available from: 2024-03-29

Type: **Residential** 