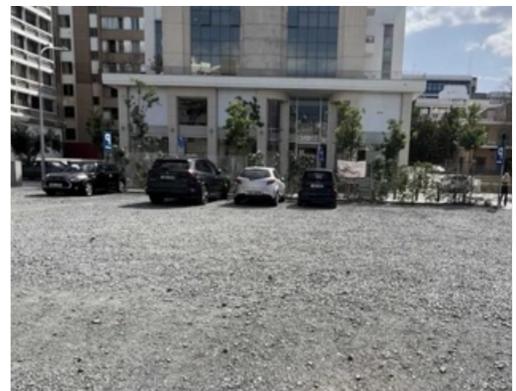

**Offered at:** €2,149,000

**Estate ID:** 19472

**Ref:** ba4660664

m² |
Total plot's-land's area: 653 m²

Available from: 2024-03-29

""""Plot of land in the best area of Nicosia,653m2 Zone PEZ, near Timinis shop. Price without VAT is 2,300,000"""""""""...