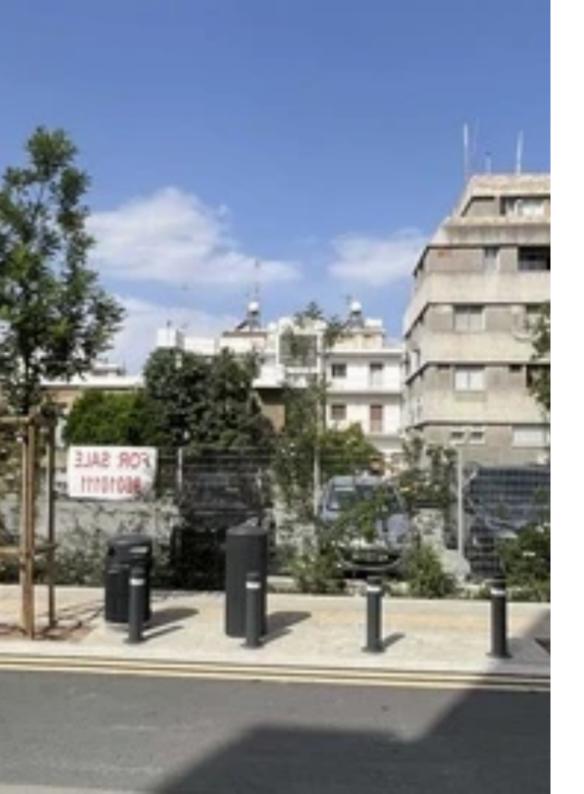

## Commercial land 653 m<sup>2</sup> €2.300.000

Nicosia, Isis-Clinic-Lykabittos-Agios-Antonios-1070, Cyprus
This ad is presented by listings admin, under supervision from,
Licensed Real Estate Agent Reg no: 1234, Lic no: 603/E

**Offered at:** €2,149,000

**Estate ID:** 19472

**Ref:** ba4660664

m² |
Total plot's-land's area: 653 m²

Available from: 2024-03-29

""""Plot of land in the best area of Nicosia,653m2 Zone PEZ, near Timinis shop. Price without VAT is 2,300,000"""""""""...