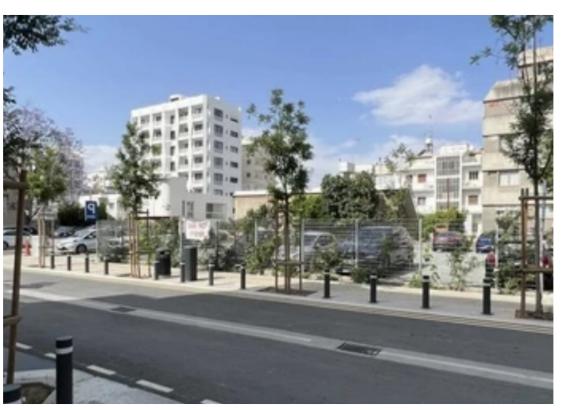

## Commercial land 653 m<sup>2</sup> €2.300.000

Nicosia, Isis-Clinic-Lykabittos-Agios-Antonios-1070, Cyprus
This ad is presented by listings admin, under supervision from,
Licensed Real Estate Agent Reg no: 1234, Lic no: 603/E

**Offered at:** €2,149,000

**Estate ID:** 19472

**Ref:** ba4660664

m² |
Total plot's-land's area: 653 m²

Available from: 2024-03-29

""""Plot of land in the best area of Nicosia,653m2 Zone PEZ, near Timinis shop. Price without VAT is 2,300,000"""""""""...