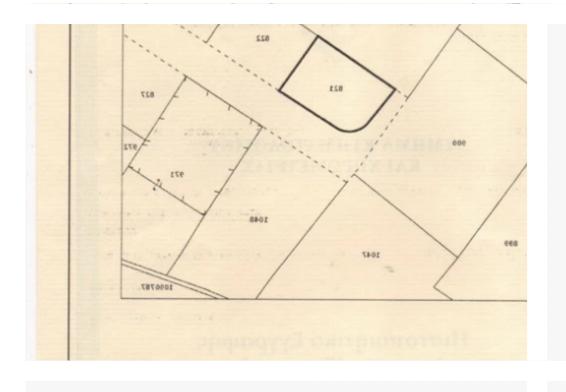

Επαρχία : 1 ΛΕΥΚΩΕΙΑ Αριθμός Εγγραφής
Δήμος/Κοινότητα : 107 ΔΗΜΟΣ ΙΔΑΛΙΟΥ 3/1069

Αναφορά Κτηματικού Σχεδίου

Φύλλο :30

Εχέδιο : 64Ε2 Τμήμα : 3

Τεμάχιο: 821 Κλίμακα: 1:2500 Evopia : 02 HANAFIAE EYAFTEAIETPIAE

TonoBegia : AERPOTH

Διεύθυνση

Εκταση

ndon . d. b. dosa : nobi

Σύνορα : Όπως φαίνονται στο επίσημο Κτηματικό σχέδιο

| STOIXEIA IAIOKTHTH KAI SYMФEPON |                                                                              |                        |
|---------------------------------|------------------------------------------------------------------------------|------------------------|
| Мерібіо                         | Όνομα και Διεύθυνση                                                          | Διαχριτικός<br>Αριθμός |
| ONO                             | MIXAHAIAHE TEOPTIOE<br>KOYTEOYAOTPEMIGIAE 12 , 8560, AHMOE<br>DEFEIAE, DAGOE | 628167/1/1             |

Αριθμός Φακέλου: 1/Δ/1582/2003

Ημερομηνία Εγγραφής: 06/05/2003

REPITPACH AKINHTHE IAIOKTHEIAE

ΟΙΚΟΠΕΔΟ

01/01/2018: €103.600,00

Αξία Γεν. Εκτίμησης 01/01/2013: €129.500,00

EHMEIQEEIE

AIKAIQMATA / AOYAEIEE

## Residential land 484 m<sup>2</sup> €99.000

Nicosia, Dali-Nea-Lidra-2549, Cyprus

This ad is presented by listings admin, under supervision from ,

Licensed Real Estate Agent Reg no: 1234, Lic no: 603/E

**Offered at:** €76,500

**Estate ID:** 19482

**Ref:** ba5081163

m² |
Total plot's-land's area: 483 m²

Density: 90 %

Available from: 2024-03-29

Offered at: **76,500** 

Type: Residential

""Plot of residential land 484 sq.m. Dali. Building density 90%""...