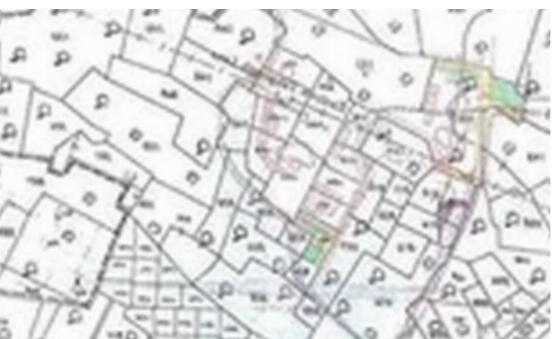

**Estate ID:** 19485

**Ref:** ba3719493

Total plot's-land's area: 6509 m²

Coverage: 20 %

Density: 30 %

Available from: 2024-03-29

Offered at: 586,000

Type: Residentia

VAT (One Million three hundred And Thirteen Thousand Euro) Can be Sell Separately • District: Larnaca • Area: Larnaca Coast • Location: Maroni • Status: For Sale • Land Area: 6509 M2. Land Area 8082 M2 Total Land 14.591 M2 • Distance - Sea: 300m • Description14.591 M2 (forteen thousand five hundred and ninenty One square meters) of development land (T3b) only 300m (approximately) from the seafront. building density 30%, Coverage area 20%, 3 Stories, Height 13.10m. It is 30 mins from Larnaca Inte...