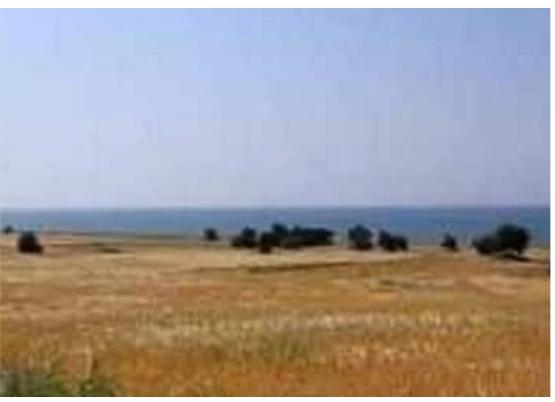

## Residential land 14591 m<sup>2</sup>

Larnaka, Maroni-7737, Cyprus

This ad is presented by listings admin, under supervision from,

Licensed Real Estate Agent Reg no: 1234, Lic no: 603/E

**Offered at:** € 586,000

VAT (One Million three hundred And Thirteen Thousand Euro) Can be Sell Separately • District: Larnaca • Area: Larnaca Coast • Location: Maroni • Status: For Sale • Land Area: 6509 M2. Land Area 8082 M2 Total Land 14.591 M2 • Distance - Sea: 300m • Description14.591 M2 (forteen thousand five hundred and ninenty One square meters) of development land (T3b) only 300m (approximately) from the seafront. building density 30%, Coverage area 20%, 3 Stories, Height 13.10m. It is 30 mins from Larnaca Inte...