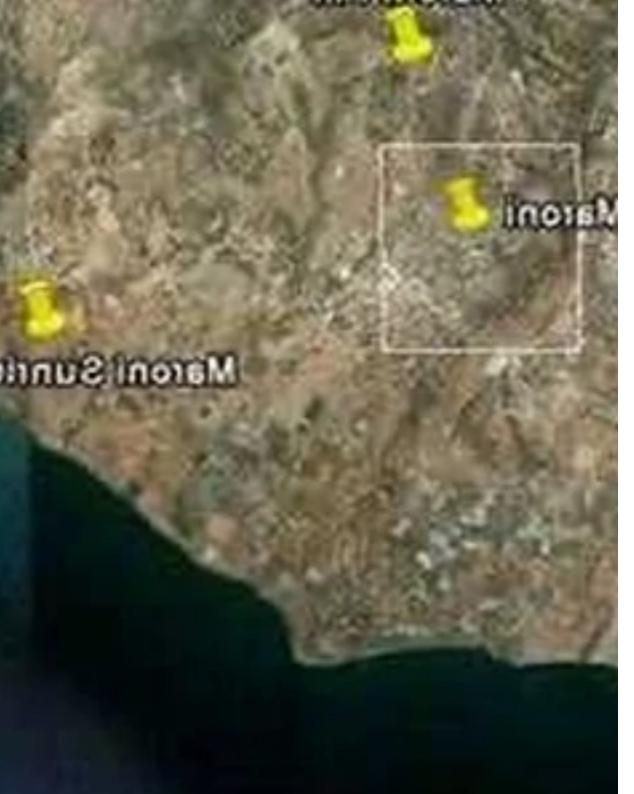

VAT (One Million three hundred And Thirteen Thousand Euro) Can be Sell Separately • District: Larnaca • Area: Larnaca Coast • Location: Maroni • Status: For Sale • Land Area: 6509 M2. Land Area 8082 M2 Total Land 14.591 M2 • Distance - Sea: 300m • Description14.591 M2 (forteen thousand five hundred and ninenty One square meters) of development land (T3b) only 300m (approximately) from the seafront. building density 30%, Coverage area 20%, 3 Stories, Height 13.10m. It is 30 mins from Larnaca Inte...

## **Estate on map:**

**Website:** realty.com.cy/p/residential-land-14591-m²-ba3719493

Email: info@rimatech.com.cy

**Phone:** +35795958898 // +35725714014

This ad is presented by listings admin, under supervision from ,