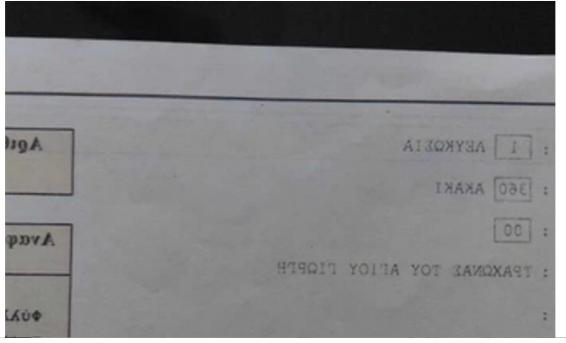

**Estate ID:** 19492

**Ref:** ba4190109

**+-- +** Total plot's-land's area: **1362 m²** 

Available from: 2024-03-29

Offered at: 120,000

Type: Residentia

""""LAND WITH FULLY APPROVED & DICENSES THAT CAN MAKE TWO RESIDENTIAL PLOTS @681m2 EACH, @60% BUILDING FACTOR, AT AKAKI VILLAGE, VERY NEAR TO THE MAIN NICOSIA-TROODOS ROAD AND OPPOSITE THE GYMNASIO HIGH SCHOOL(150m), 15MINS FROM NICOSIA.""""...