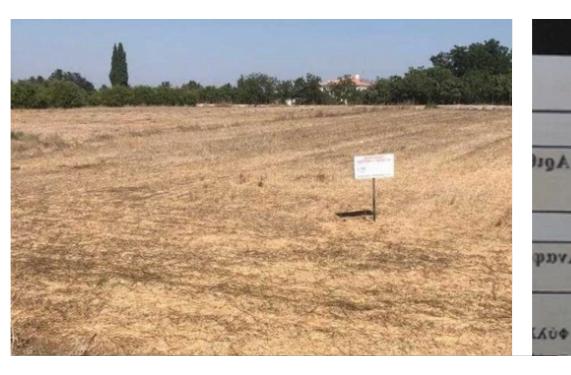

## Residential land 1362 m<sup>2</sup>

**€120.000** 

Nicosia, Akaki-2720, Cyprus

This ad is presented by listings admin, under supervision from ,

Licensed Real Estate Agent Reg no: 1234, Lic no: 603/E

**Offered at:** € 120,000

**Estate ID:** 19492

**Ref:** ba4190109

**+-- +** Total plot's-land's area: **1362 m²** 

Available from: 2024-03-29

Offered at: 120,000

Type: Residentia

""""LAND WITH FULLY APPROVED & DICENSES THAT CAN MAKE TWO RESIDENTIAL PLOTS @681m2 EACH, @60% BUILDING FACTOR, AT AKAKI VILLAGE, VERY NEAR TO THE MAIN NICOSIA-TROODOS ROAD AND OPPOSITE THE GYMNASIO HIGH SCHOOL(150m), 15MINS FROM NICOSIA.""""...