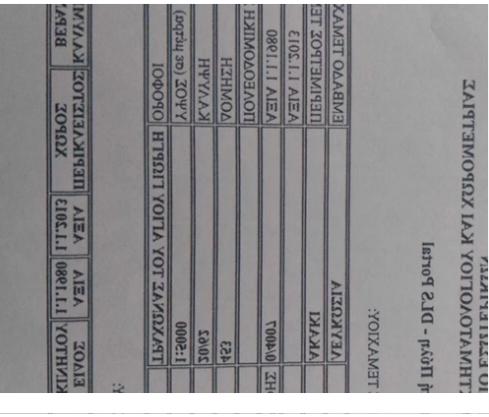

**Estate ID:** 19492

**Ref:** ba4190109

**+-- +** Total plot's-land's area: **1362 m²** 

Available from: 2024-03-29

Offered at: 120,000

Type: Residentia

""""LAND WITH FULLY APPROVED & DICENSES THAT CAN MAKE TWO RESIDENTIAL PLOTS @681m2 EACH, @60% BUILDING FACTOR, AT AKAKI VILLAGE, VERY NEAR TO THE MAIN NICOSIA-TROODOS ROAD AND OPPOSITE THE GYMNASIO HIGH SCHOOL(150m), 15MINS FROM NICOSIA.""""...