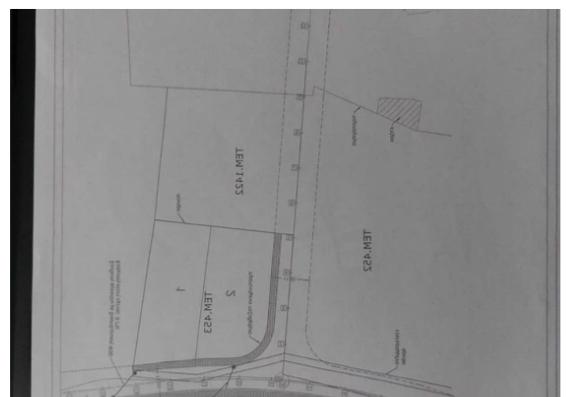

**Estate ID:** 19492

**Ref:** ba4190109

**+-- +** Total plot's-land's area: **1362 m²** 

Available from: 2024-03-29

Offered at: 120,000

Type: Residentia

""""LAND WITH FULLY APPROVED & DICENSES THAT CAN MAKE TWO RESIDENTIAL PLOTS @681m2 EACH, @60% BUILDING FACTOR, AT AKAKI VILLAGE, VERY NEAR TO THE MAIN NICOSIA-TROODOS ROAD AND OPPOSITE THE GYMNASIO HIGH SCHOOL(150m), 15MINS FROM NICOSIA.""""...