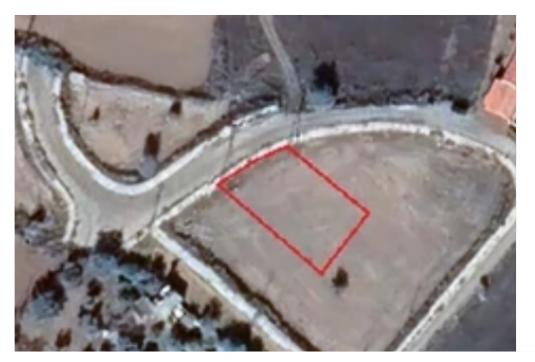

## Residential land 633 m<sup>2</sup> €85.000

Nicosia, Episkopeio-2642, Cyprus

This ad is presented by listings admin, under supervision from,

Licensed Real Estate Agent Reg no: 1234, Lic no: 603/E

**Offered at:** €85,000

**Estate ID:** 19495

**Ref:** ba4603247

m<sup>2</sup> |
Total plot's-land's area: 633 m<sup>2</sup>

Coverage: 50 %

Density: 90 %

Available from: 2024-03-29

Type: Residential

## **Estate on map:**

Website: realty.com.cy/p/residential-land-633-m²-€85.000-

ba4603247

Email: info@rimatech.com.cy

**Phone:** +35795958898 // +35725714014

This ad is presented by listings admin, under supervision from,