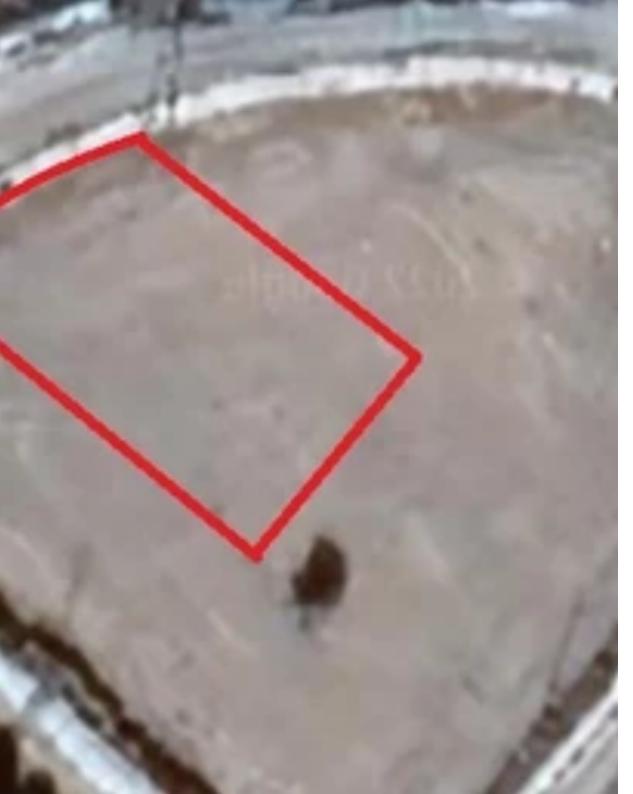

## Residential land 633 m<sup>2</sup> €85.000

Nicosia, Episkopeio-2642, Cyprus

This ad is presented by listings admin, under supervision from,

Licensed Real Estate Agent Reg no: 1234, Lic no: 603/E

**Offered at:** €85,000

**Estate ID:** 19495

**Ref:** ba4603247

m<sup>2</sup> |
Total plot's-land's area: 633 m<sup>2</sup>

Coverage: 50 %

Density: 90 %

Available from: 2024-03-29

Type: Residential