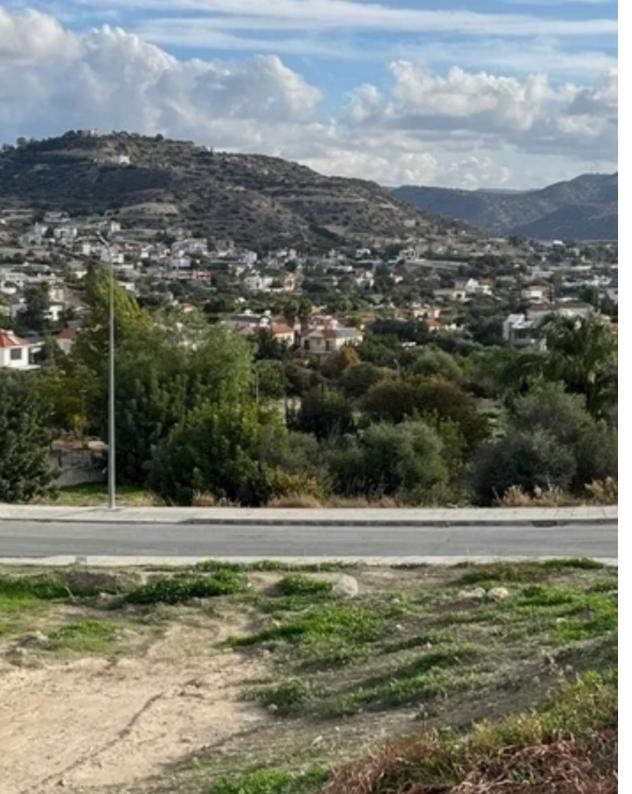

## (Share) Residential land 319 m<sup>2</sup> €120.000

Limassol, Palodeia-4549, Cyprus

This ad is presented by listings admin, under supervision from ,

Licensed Real Estate Agent Reg no: 1234, Lic no: 603/E

**Offered at:** € 120,000

**Estate ID:** 19497

**Ref:** ba4353054

Total plot's-land's area: 319 m<sup>2</sup>

Coverage: 25 %

Density: 40 %

Available from: 2024-03-29

Offered at: **120,00** 