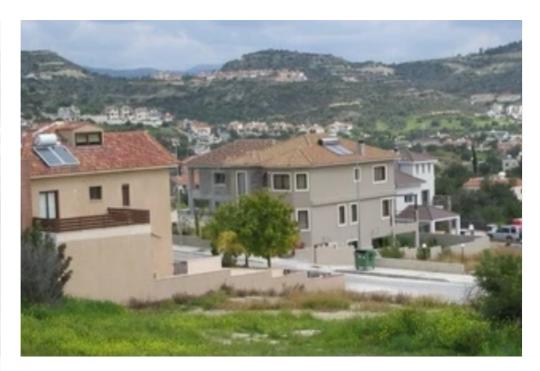

## (Share) Residential land 319 m<sup>2</sup> €120.000

Limassol, Palodeia-4549, Cyprus

This ad is presented by listings admin, under supervision from ,

Licensed Real Estate Agent Reg no: 1234, Lic no: 603/E

**Offered at:** € 120,000

**Estate ID:** 19497

**Ref:** ba4353054

Total plot's-land's area: 319 m<sup>2</sup>

Coverage: 25 %

Density: 40 %

Available from: 2024-03-29

Offered at: **120,00** 