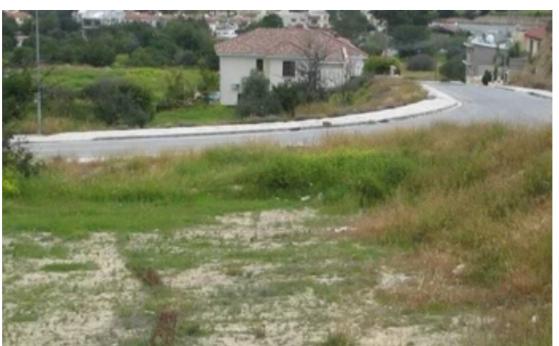

## (Share) Residential land 319 m<sup>2</sup> €120.000

Limassol, Palodeia-4549, Cyprus

This ad is presented by listings admin, under supervision from ,

Licensed Real Estate Agent Reg no: 1234, Lic no: 603/E

**Offered at:** € 120,000

**Estate ID:** 19497

**Ref:** ba4353054

Total plot's-land's area: 319 m<sup>2</sup>

Coverage: 25 %

Density: 40 %

Available from: 2024-03-29

Offered at: **120,00** 