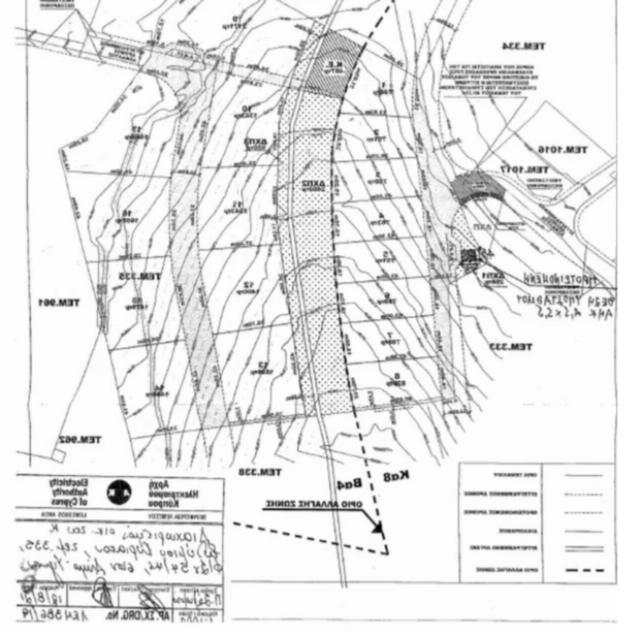

Total plot's-land's area: 1685 m<sup>2</sup>

Coverage: 50 %

Density: 90 %

Available from: 2024-03-29

Offered at: 335,00

Type: **Industria**l

mage mot found or type unknown

Planning zone: **Ba4** 

""""The asset is an under separation industrial plot in the Ypsonas are, Limassol. The asset has an area of 1685sq.m (plot number 16). The immediate area comprises of industrial developments and enjoys easy access to the motorway. The asset is covered by all utility services(water, electricity and telecommunication). The asset falls within industrial planning zone Ba4 with 90% building density, 60% coverage in 2 floors. Price 335000 plus vat"""""""...