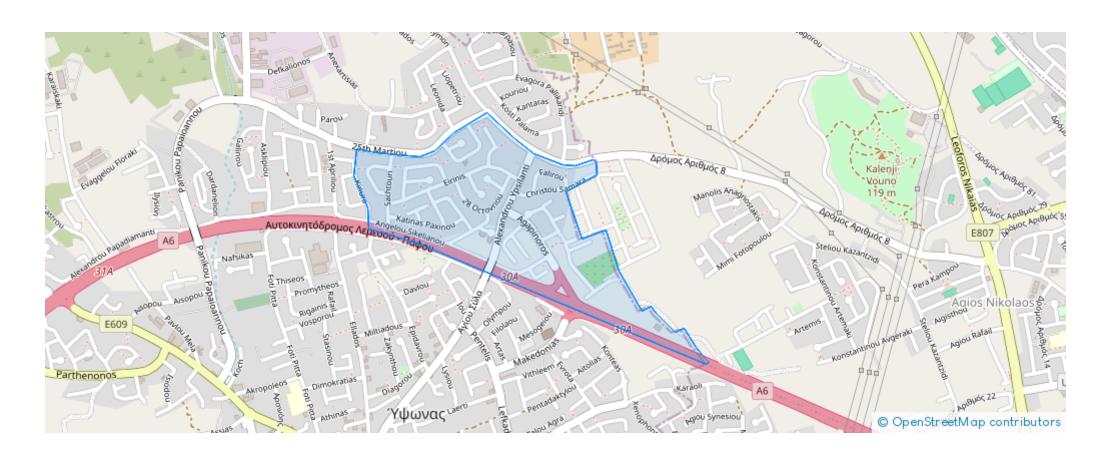

## **Industrial land 1685 m² €335.000**

Limassol, Alexandrou-Ypsilanti-St-Ypsonas-4191, Cyprus
This ad is presented by listings admin, under supervision from,
Licensed Real Estate Agent Reg no: 1234, Lic no: 603/E

Total plot's-land's area: 1685 m<sup>2</sup>

Coverage: 50 %

Density: 90 %

Available from: 2024-03-29

Offered at: 335,00

Type: **Industria**l

mage mot found or type unknown

Planning zone: **Ba4** 

## **Estate on map:**

Website: realty.com.cy/p/industrial-land-1685-m²-€335.000-

ba4886653

Email: info@rimatech.com.cy

**Phone:** +35795958898 // +35725714014

This ad is presented by listings admin, under supervision from ,