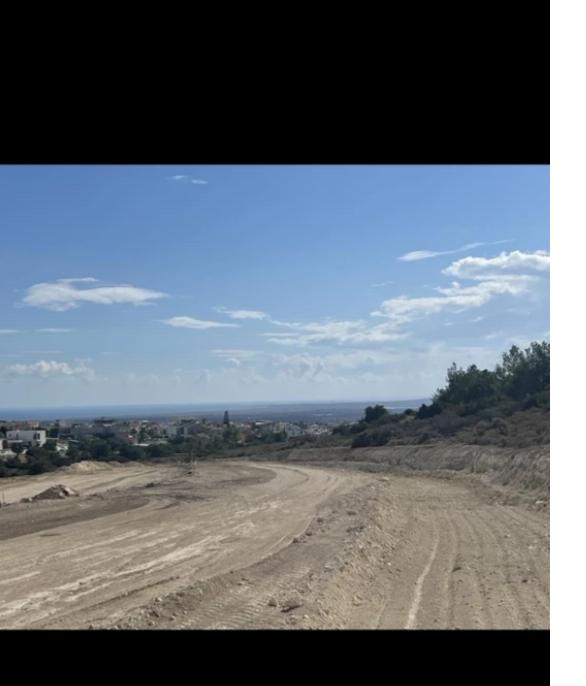

""""The asset is an under separation industrial plot in the Ypsonas are, Limassol. The asset has an area of 1685sq.m (plot number 16). The immediate area comprises of industrial developments and enjoys easy access to the motorway. The asset is covered by all utility services(water, electricity and telecommunication). The asset falls within industrial planning zone Ba4 with 90% building density, 60% coverage in 2 floors. Price 335000 plus vat"""""""...