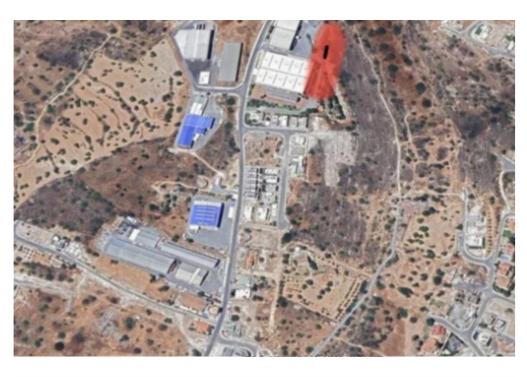

""""The asset is an under separation industrial plot in the Ypsonas are, Limassol. The asset has an area of 1685sq.m (plot number 16). The immediate area comprises of industrial developments and enjoys easy access to the motorway. The asset is covered by all utility services(water, electricity and telecommunication). The asset falls within industrial planning zone Ba4 with 90% building density, 60% coverage in 2 floors. Price 335000 plus vat"""""""...