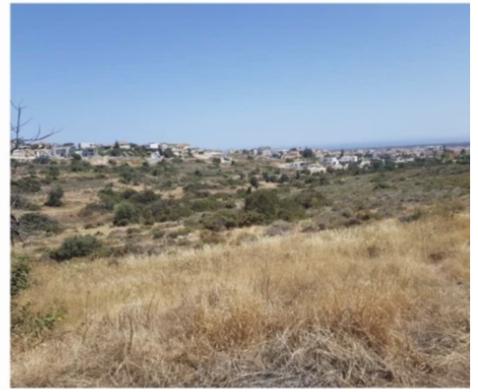

""""The asset is an under separation industrial plot in the Ypsonas are, Limassol. The asset has an area of 1685sq.m (plot number 16). The immediate area comprises of industrial developments and enjoys easy access to the motorway. The asset is covered by all utility services(water, electricity and telecommunication). The asset falls within industrial planning zone Ba4 with 90% building density, 60% coverage in 2 floors. Price 335000 plus vat"""""""...