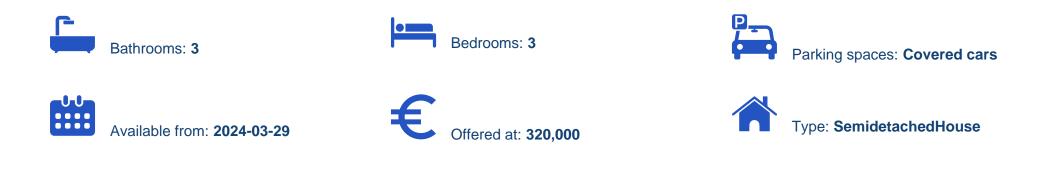

## s?le

Limassol, Apos-Loukas-Kolossi-4632, Cyprus This ad is presented by listings admin, under supervision from , Licensed Real Estate Agent Reg no: 1234, Lic no: 603/E

Offered at: € 320,000 Estate ID: 19507 Ref: ba4828418

"""New Semi Detatched 3 bed House ,with garden in front and at the back,covered verandas, covered parking, title deeds, heating a/cs,fully furnished, electrical equipment. 128 sq mtrs 185 land"""...