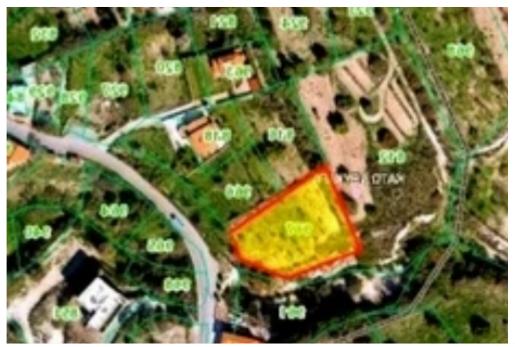

## **L PARCEL INFORMATION**

|                    | LARNAKA      | PARCEL AREA (Sq.m) | 1967   |
|--------------------|--------------|--------------------|--------|
| ALITY/COMMUNITY    | KATO LEFKARA | PARCEL PERIMETER   |        |
| \$                 |              |                    |        |
| EGISTRATION NUMBER | 0/10134      |                    |        |
|                    |              | PARCEL NUMBER      | 967    |
| LAN .              | 49/28        | SCALE              | 1:5000 |
| И                  | AMITEAITZIA  |                    |        |