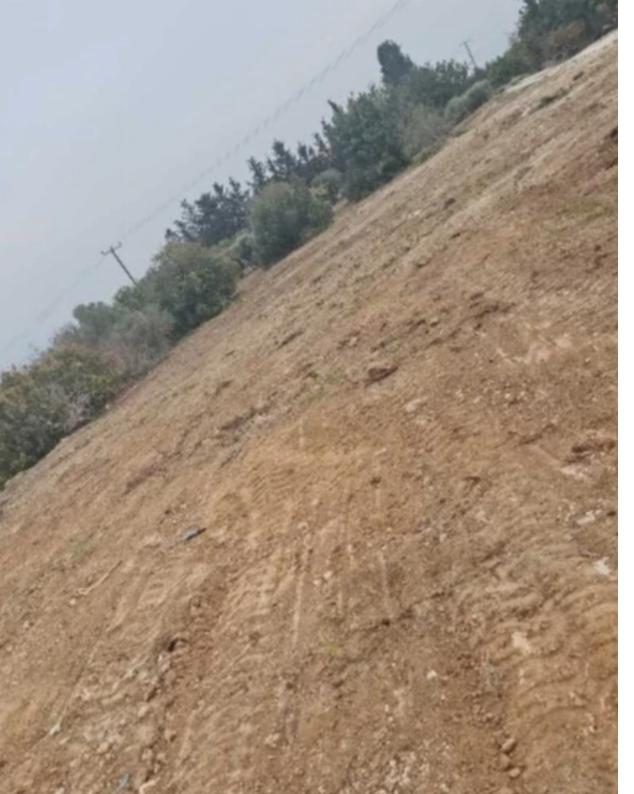

## Residential land 3011 m<sup>2</sup> €350.000

Paphos, Tremithousa-8270, Cyprus

This ad is presented by listings admin, under supervision from ,

Licensed Real Estate Agent Reg no: 1234, Lic no: 603/E

**Offered at:** € 350,000

**Estate ID:** 19514

**Ref:** ba4449577

m² |
Total plot's-land's area: 3011 m²

Density: 40 %

Available from: 2024-03-29

Type: Residential

Polite oikistiko temaxio sti tremithousa me thea tin thalassa. I timi ine sizitisimi...