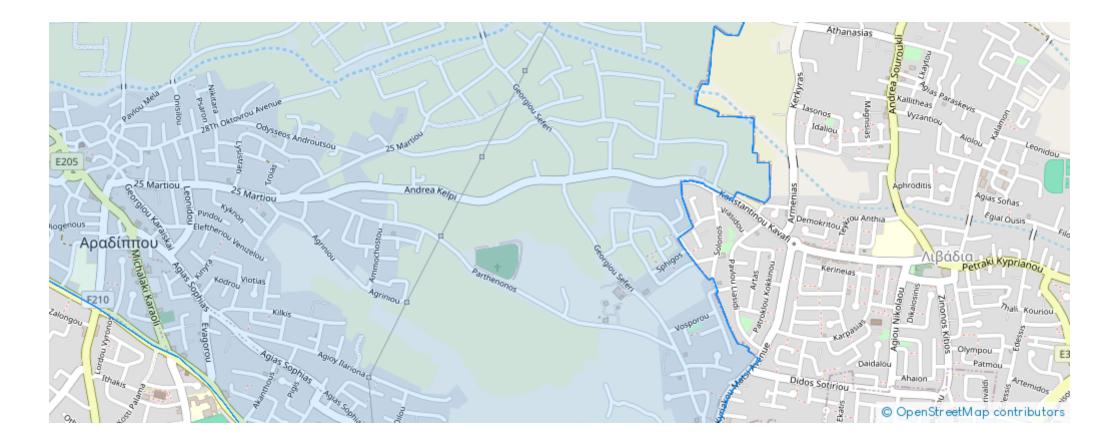

## Residential land 541 m<sup>2</sup>

Larnaka, Apos-Lukas-Center-Aradippou-7104, Cyprus This ad is presented by listings admin, under supervision from, Licensed Real Estate Agent Reg no: 1234, Lic no: 603/E

Offered at: €220,000 Estate ID: 19531 Ref: ba2508517











Available from: 2024-03-29

Offered at: 220,000

## **Estate on map:**







## Website: realty.com.cy/p/residential-land-541-m<sup>2</sup>-ba2508517

Email: info@rimatech.com.cy

**Phone:** +35795958898 // +35725714014

This ad is presented by listings admin, under supervision from , Licensed Real Estate Agent Reg no: 1234, Lic no: 603/E