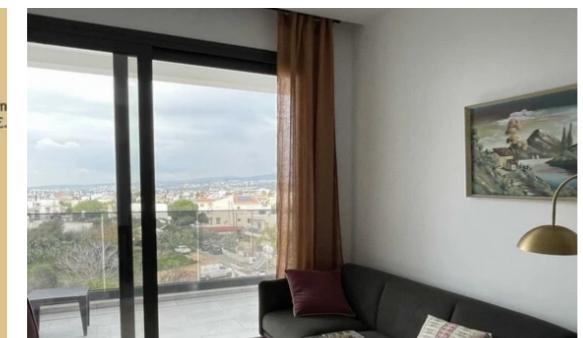

Offered at: 280,000

Type: Penthouse

rent out. - Stylish interior design with furniture from famous European brands - Fully furnished living room, bedroom, roof garden, bathroom - Italian kitchen fully equipped with Bosh appliances - Bosh washing machine and dryer in a separate cabinet - VRV in all rooms - Preparation for heated floors, smart home, electricity storage system - 1 bedroom - 1 parking space in covered parking, storage room - Square 115 m - 5 minutes by car to the highway - Building energy efficiency class A - Internet connected - School, cafes, shops, theater with...