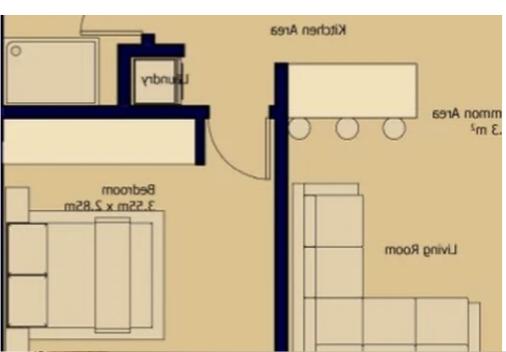

**Offered at:** €280,000

**Estate ID:** 19534

**Ref:** ba5116487

NET internal area: 115

Bathrooms: 1

Bedrooms: 1

Parking spaces: Covered cars

Available from: 2024-03-29

Offered at: 280,000

Type: Penthouse

rent out. - Stylish interior design with furniture from famous European brands - Fully furnished living room, bedroom, roof garden, bathroom - Italian kitchen fully equipped with Bosh appliances - Bosh washing machine and dryer in a separate cabinet - VRV in all rooms - Preparation for heated floors, smart home, electricity storage system - 1 bedroom - 1 parking space in covered parking, storage room - Square 115 m - 5 minutes by car to the highway - Building energy efficiency class A - Internet connected - School, cafes, shops, theater with...