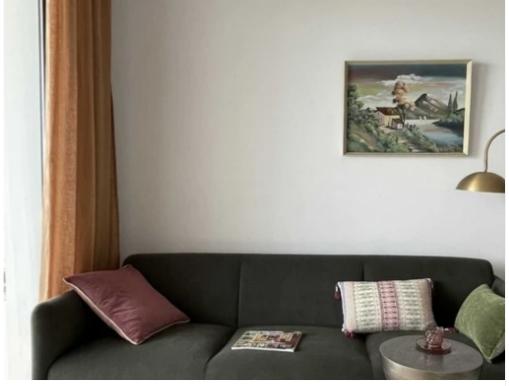

Offered at: 280,000

Type: Penthouse

rent out. - Stylish interior design with furniture from famous European brands - Fully furnished living room, bedroom, roof garden, bathroom - Italian kitchen fully equipped with Bosh appliances - Bosh washing machine and dryer in a separate cabinet - VRV in all rooms - Preparation for heated floors, smart home, electricity storage system - 1 bedroom - 1 parking space in covered parking, storage room - Square 115 m - 5 minutes by car to the highway - Building energy efficiency class A - Internet connected - School, cafes, shops, theater with...