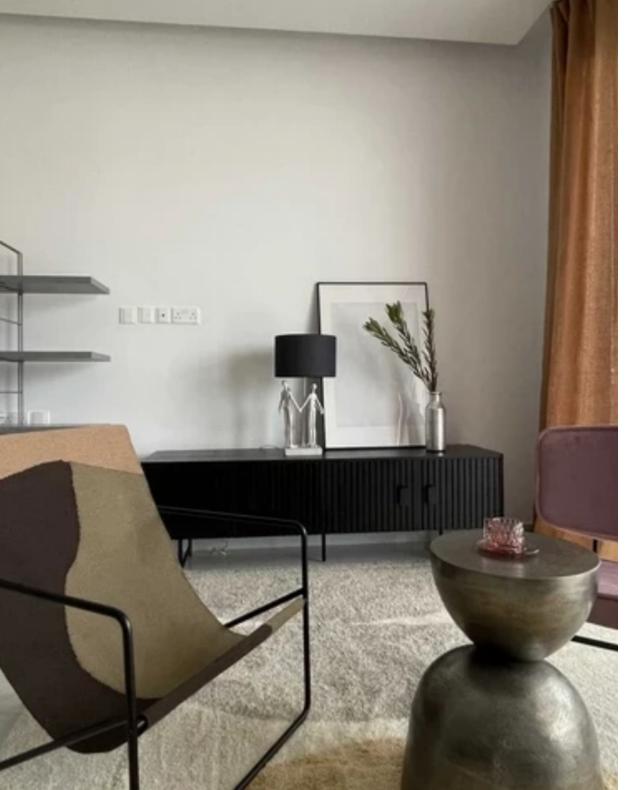

Offered at: 280,000

Type: Penthouse

rent out. - Stylish interior design with furniture from famous European brands - Fully furnished living room, bedroom, roof garden, bathroom - Italian kitchen fully equipped with Bosh appliances - Bosh washing machine and dryer in a separate cabinet - VRV in all rooms - Preparation for heated floors, smart home, electricity storage system - 1 bedroom - 1 parking space in covered parking, storage room - Square 115 m - 5 minutes by car to the highway - Building energy efficiency class A - Internet connected - School, cafes, shops, theater with...