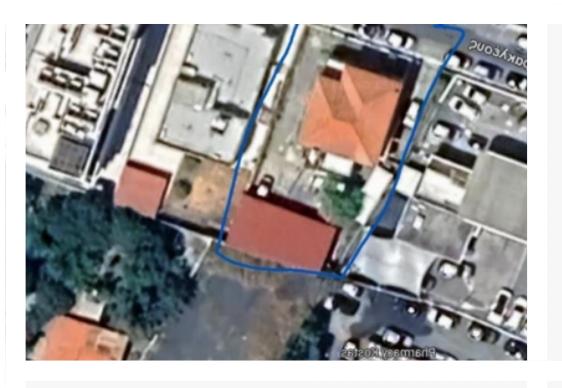

## (Share) Residential land 580 m<sup>2</sup> €1.200.000

Limassol, Thessalonikis-St-Agia-Zoni-3026, Cyprus

This ad is presented by listings admin, under supervision from,

Licensed Real Estate Agent Reg no: 1234, Lic no: 603/E

**Offered at:** € 1,300,000

**Estate ID:** 19545

**Ref:** ba1852293

m² I
Total plot's-land's area: 580 m²

Coverage: 0 %

Available from: 2024-03-29

Offered at: 1,300,000

Type: Residential