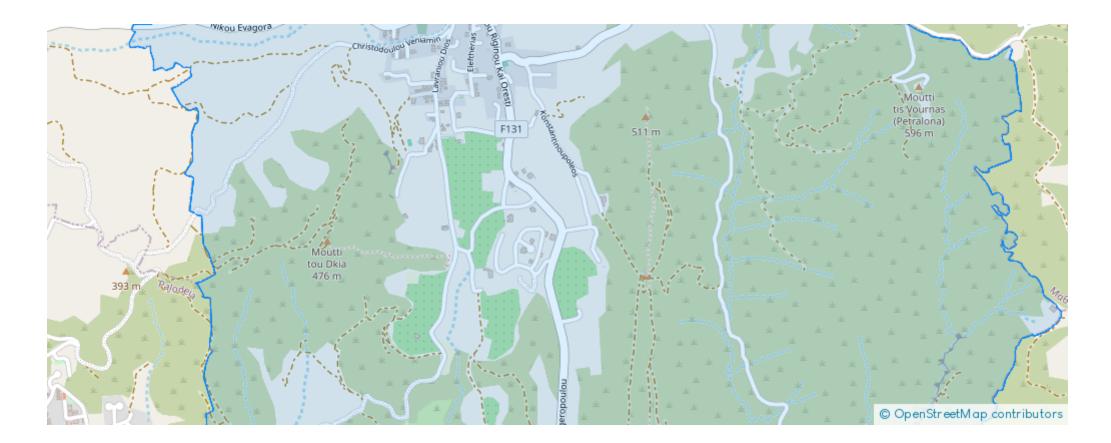

# Pa Na

Limassol Λεμεσός

Akrotin B Kolnoc Akpu

### Agricultural land 1500 m<sup>2</sup>

Limassol, Fasoula-4551 , Cyprus This ad is presented by listings admin, under supervision from , Licensed Real Estate Agent Reg no: 1234, Lic no: 603/E

Offered at: €140,000 Estate ID: 19548 Ref: ba3218205



#### ΤΜΗΜΑ ΚΤΗΜΑΤΟΛΟΓΙΟΥ ΚΑΙ ΧΩΡΟΜΕΤΡΙΑΣ











...



## **Estate on map:**







#### Website: realty.com.cy/p/agricultural-land-1500-m<sup>2</sup>-ba3218205

Email: info@rimatech.com.cy

Phone: +35795958898 // +35725714014

This ad is presented by listings admin, under supervision from , Licensed Real Estate Agent Reg no: 1234, Lic no: 603/E