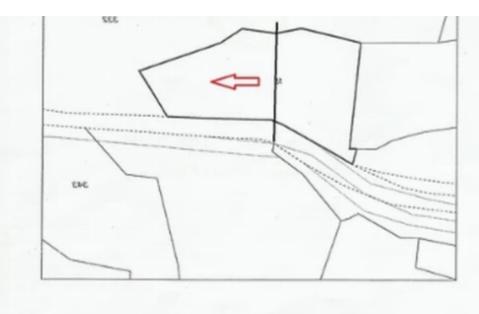

# Pa Na

Limassol Λεμεσός

Akrotin B Kolnoc Akpu

### Agricultural land 1500 m<sup>2</sup>

Limassol, Fasoula-4551 , Cyprus This ad is presented by listings admin, under supervision from , Licensed Real Estate Agent Reg no: 1234, Lic no: 603/E

Offered at: €140,000 Estate ID: 19548 Ref: ba3218205