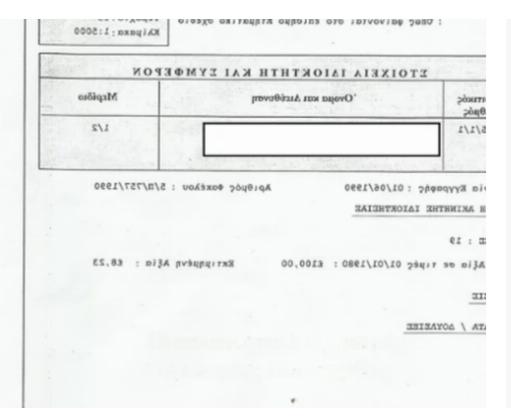

# Pa Na

Limassol Λεμεσός

Akrotin B Kolnoc Akpu

### Agricultural land 1500 m<sup>2</sup>

Limassol, Fasoula-4551 , Cyprus This ad is presented by listings admin, under supervision from , Licensed Real Estate Agent Reg no: 1234, Lic no: 603/E

Offered at: €140,000 Estate ID: 19548 Ref: ba3218205



#### ΤΜΗΜΑ ΚΤΗΜΑΤΟΛΟΓΙΟΥ ΚΑΙ ΧΩΡΟΜΕΤΡΙΑΣ











...



## **Estate on map:**







#### Website: realty.com.cy/p/agricultural-land-1500-m<sup>2</sup>-ba3218205

Email: info@rimatech.com.cy

Phone: +35795958898 // +35725714014

This ad is presented by listings admin, under supervision from , Licensed Real Estate Agent Reg no: 1234, Lic no: 603/E