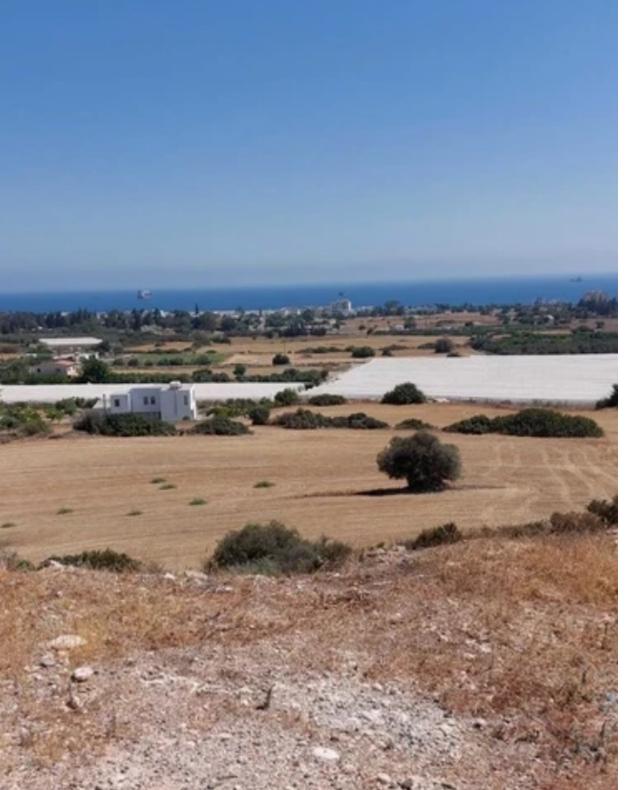

## Agricultural land 5050 m<sup>2</sup>

Larnaka, Zygi-7739, Cyprus

This ad is presented by listings admin, under supervision from,

Licensed Real Estate Agent Reg no: 1234, Lic no: 603/E

**Offered at:** € 180,000

**Estate ID:** 19564

**Ref:** ba4721164

+ → → Total plot's-land's area: 5050 m²

Coverage: 10 %

Density: 10 %

Available from: 2024-03-29

Offered at: 180,000

Type: Agricultural