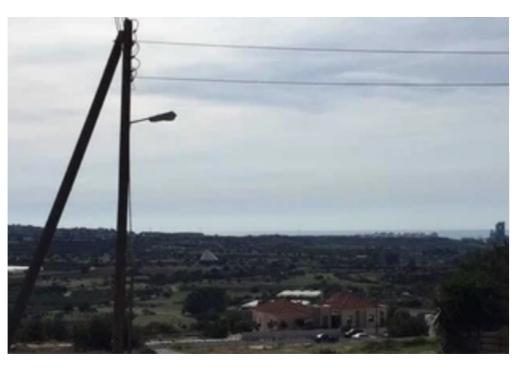

"""The property is a residential field with a total area of 24.274 sqm. It is located on a hilltop at Kalavasos, Larnaca. It has direct access to a public road, it has a rectangular shape, and the road runs along its southern border, with a slight slope from Northeast to Southwest. It enjoys sea views to the South and the surrounding countryside. Suitable for development into plots and residential developments. An expired planning permit was granted for the development into 26 plots which could be reinstated. The land has access to all public utility services (water, electricity, telecommunication)"""...