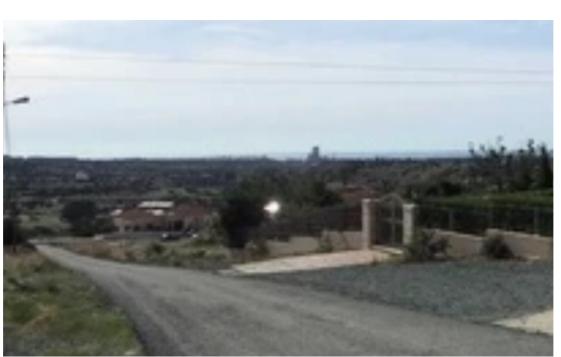

"""The property is a residential field with a total area of 24.274 sqm. It is located on a hilltop at Kalavasos, Larnaca. It has direct access to a public road, it has a rectangular shape, and the road runs along its southern border, with a slight slope from Northeast to Southwest. It enjoys sea views to the South and the surrounding countryside. Suitable for development into plots and residential developments. An expired planning permit was granted for the development into 26 plots which could be reinstated. The land has access to all public utility services (water, electricity, telecommunication)"""...