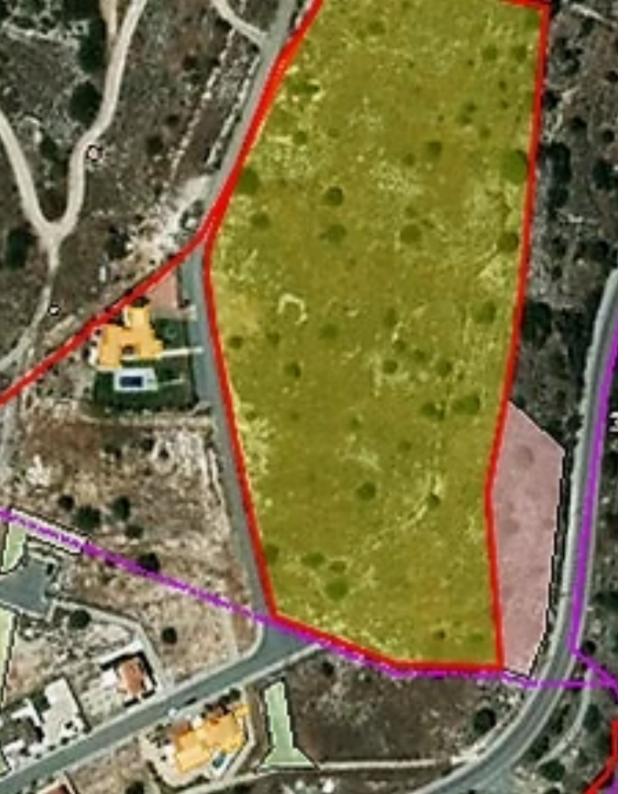

## Residential land 24274 m<sup>2</sup>

Larnaka, Kalavasos-7733, Cyprus

This ad is presented by listings admin, under supervision from,

Licensed Real Estate Agent Reg no: 1234, Lic no: 603/E

**Offered at:** €1,298,000

"""The property is a residential field with a total area of 24.274 sqm. It is located on a hilltop at Kalavasos, Larnaca. It has direct access to a public road, it has a rectangular shape, and the road runs along its southern border, with a slight slope from Northeast to Southwest. It enjoys sea views to the South and the surrounding countryside. Suitable for development into plots and residential developments. An expired planning permit was granted for the development into 26 plots which could be reinstated. The land has access to all public utility services (water, electricity, telecommunication)"""...