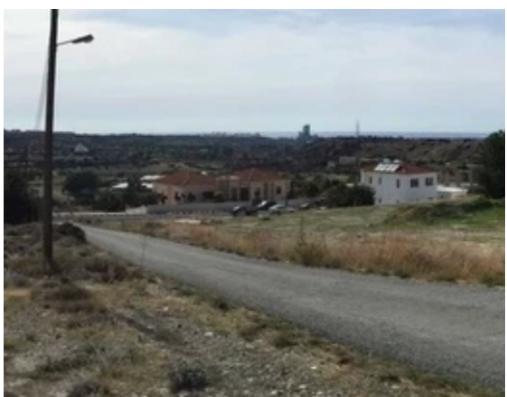

"""The property is a residential field with a total area of 24.274 sqm. It is located on a hilltop at Kalavasos, Larnaca. It has direct access to a public road, it has a rectangular shape, and the road runs along its southern border, with a slight slope from Northeast to Southwest. It enjoys sea views to the South and the surrounding countryside. Suitable for development into plots and residential developments. An expired planning permit was granted for the development into 26 plots which could be reinstated. The land has access to all public utility services (water, electricity, telecommunication)"""...