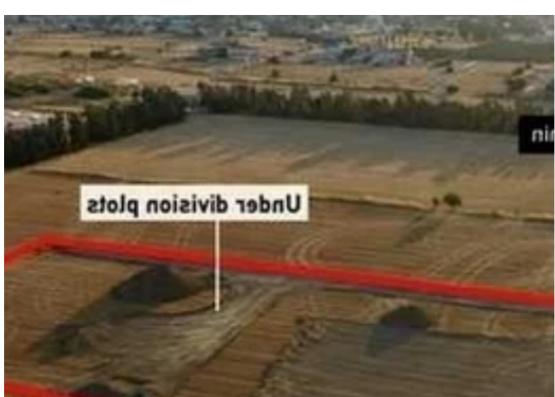

## Residential land 303 m<sup>2</sup> €39.000

Nicosia, Psimolofou-2630, Cyprus

This ad is presented by listings admin, under supervision from,

Licensed Real Estate Agent Reg no: 1234, Lic no: 603/E

**Offered at:** € 46,000

**Estate ID:** 19584

**Ref:** ba4343720

m² l
Total plot's-land's area: 303 m²

Coverage: 35 %

Density: 60 %

Available from: 2024-03-29

Type: Residential