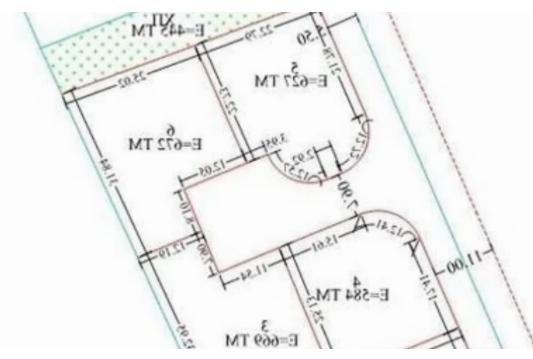

## Residential land 303 m<sup>2</sup> €39.000

Nicosia, Psimolofou-2630, Cyprus

This ad is presented by listings admin, under supervision from,

Licensed Real Estate Agent Reg no: 1234, Lic no: 603/E

**Offered at:** € 46,000

**Estate ID:** 19584

**Ref:** ba4343720

m² l
Total plot's-land's area: 303 m²

Coverage: 35 %

Density: 60 %

Available from: 2024-03-29

Type: Residential