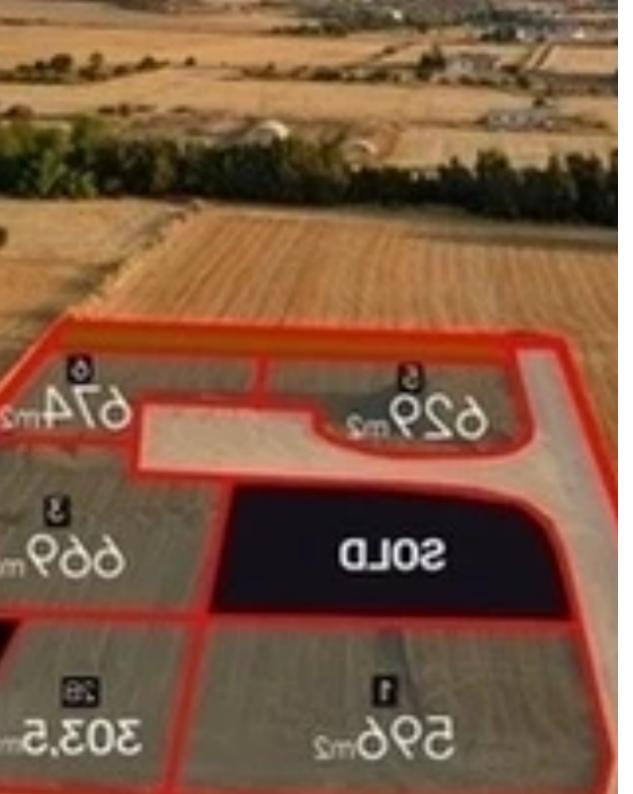

## Residential land 303 m<sup>2</sup> €39.000

Nicosia, Psimolofou-2630, Cyprus

This ad is presented by listings admin, under supervision from,

Licensed Real Estate Agent Reg no: 1234, Lic no: 603/E

**Offered at:** € 46,000

**Estate ID:** 19584

**Ref:** ba4343720

m² l
Total plot's-land's area: 303 m²

Coverage: 35 %

Density: 60 %

Available from: 2024-03-29

Type: Residential