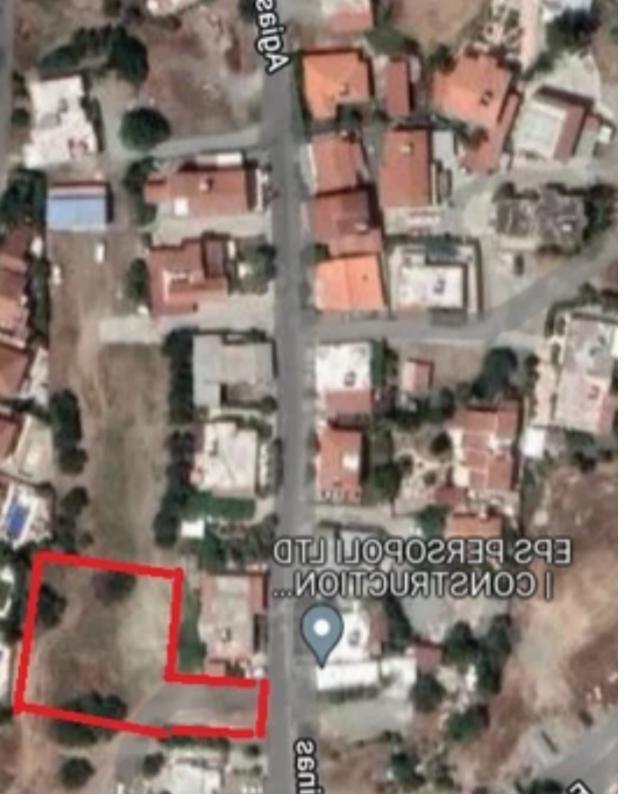

## Residential land 1892 m<sup>2</sup> €500.000

Limassol, Pyrgos-4529, Cyprus

This ad is presented by listings admin, under supervision from , Licensed Real Estate Agent Reg no: 1234, Lic no: 603/E

Offered at: €450,000 Estate ID: 19590 Ref: ba5136809

"Field in progress to become plot. Near Pyrgos Community building. Near transport means, services, schools, shops. Great view. Builds up to 1797 s.m. Ideal for developers. Please agents do not respond to this ad."...