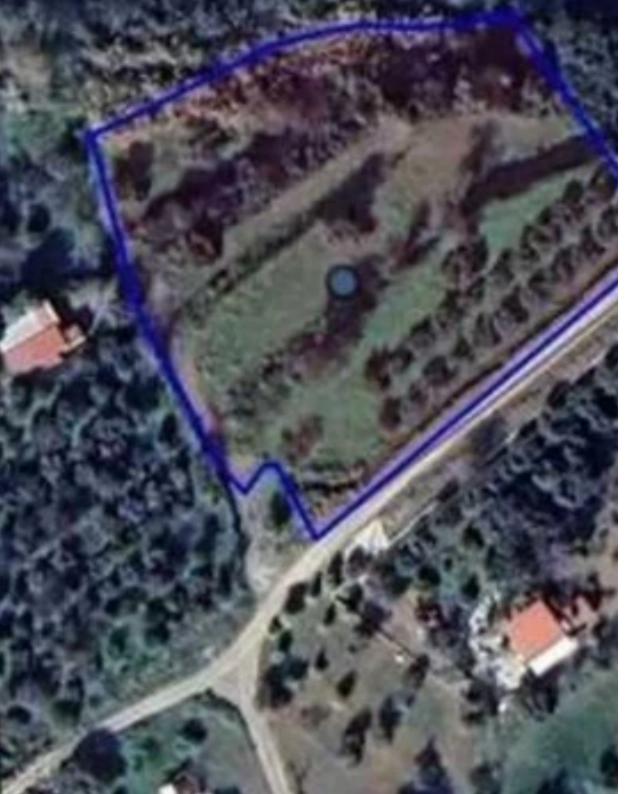

## Agricultural land 4655 m<sup>2</sup> €55.000

Larnaka, Pano-Lefkara-7700 , Cyprus

This ad is presented by listings admin, under supervision from ,

Licensed Real Estate Agent Reg no: 1234, Lic no: 603/E

**Offered at:** €55,000

**Estate ID:** 19602

**Ref:** ba5000451

m²
Total plot's-land's area: 4655 m²

Available from: 2024-03-29