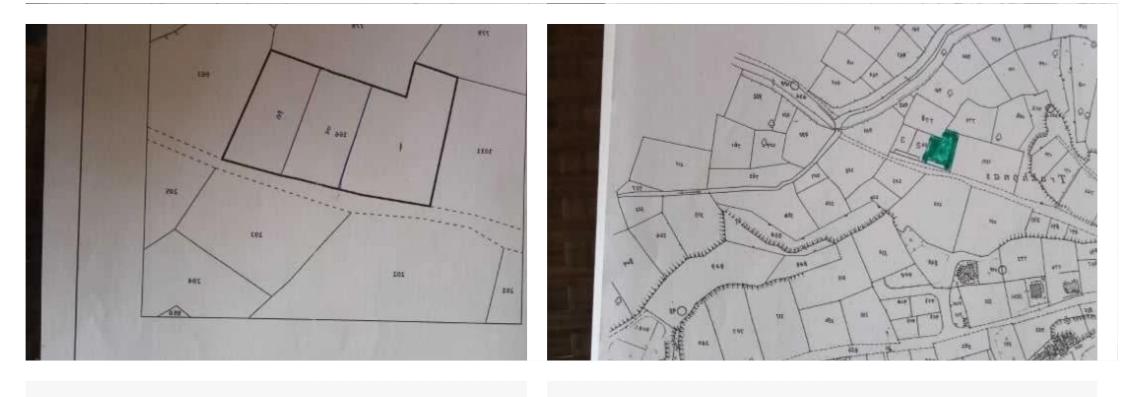

Execto :39E2 Τμήμα TETP. Métpd : 332 : acxápia : 2 Τεμάχιο:166 : Όπως φαίνονται στο επίσημο Κτηματικό σχέδιο кътрака:1:25 STOIXEIA IAIOKTHTH KAI SYMФEPON

01/01/2018: €212.1

| 0103W          | grand's .                                                             |         |
|----------------|-----------------------------------------------------------------------|---------|
| 1/2            | Όνομα και Διεύθυνση                                                   | 59×1210 |
| 111-190        | TPHTOPIOY TEOPTIOE TPHTOPH SENOROYACY 8 , 8028, ATIOE GEOAGROE, RAGOE | 433/1/1 |
| 1 4/A/119/2022 | 16/05/2022 Aptends dakeyon                                            |         |

## AND AKINGTHE INCOMPREINE

: 10 I : BRID

Tev. Ext[pnonc 01/01/2013: €261.200,00

SEEIE

COMMIN / ACYNETEE