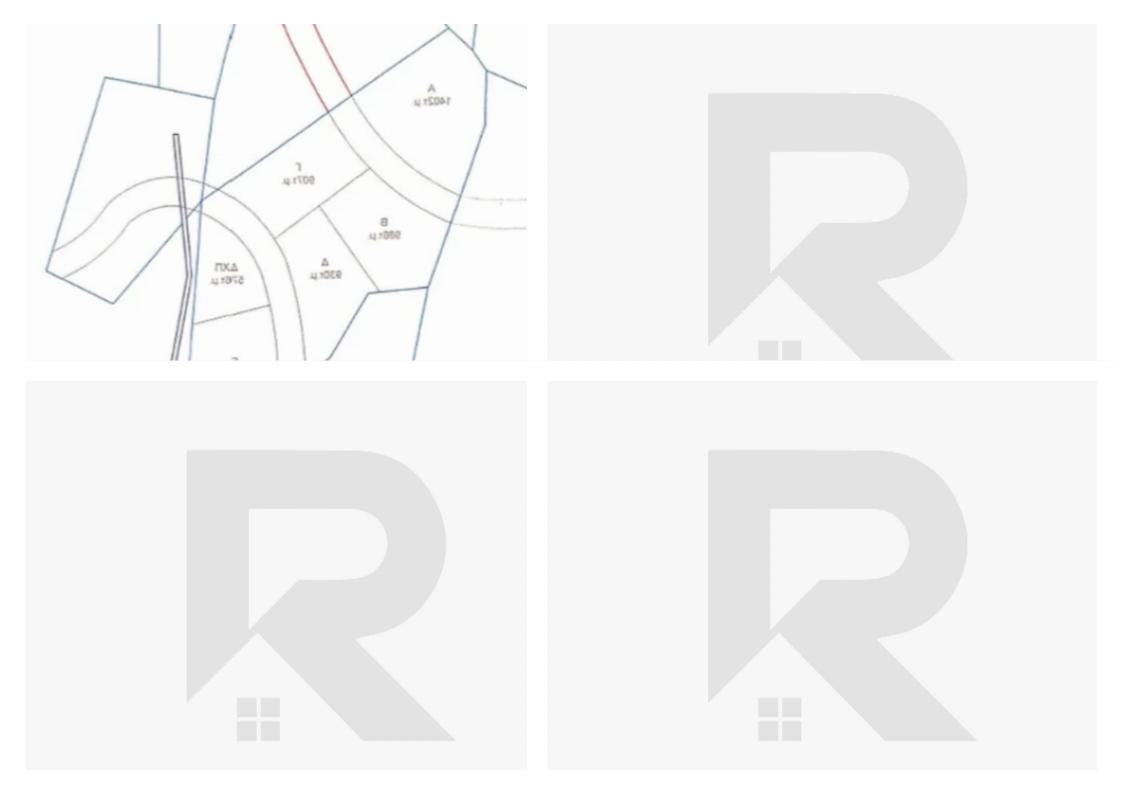

**Estate ID:** 19622

**Ref:** ba4943909

m<sup>2</sup>
Total plot's-land's area: 810 m<sup>2</sup>

Available from: 2024-03-29

""ID: 14309 ??The plot is situated in Moniatis, a village of Limassol that is about 30 km from the city and built on the Troodos Mountains. It is a village surrounded by greenery, renowned for its natural environmental. Building area: 202 m2 Building density: 25%. FEATURES Mountain view""...