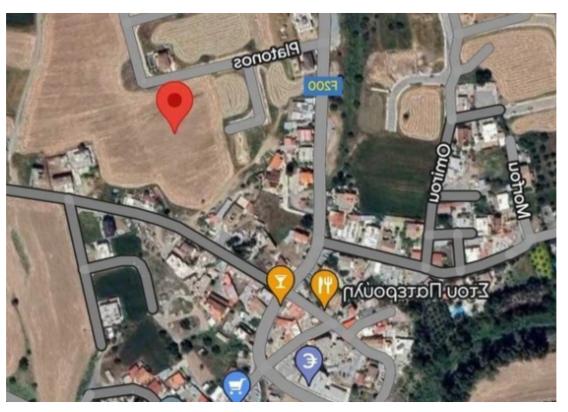

""""Residential land for sale in the village of Psevdas. A small and quiet village full of forest, which is close to all the cities. The parcel is located in the center of the village, close to places with food, pharmacy, primary school, supermarket, church, etc. Parcel Informations: Area: 11372 m² Planning Zone : H2 Density: 90% Coverage: 50% Floors: 2 Height: 8.3m""""...

## **Estate on map:**

ba4851202

Email: info@rimatech.com.cy

**Phone:** +35795958898 // +35725714014

This ad is presented by listings admin, under supervision from,

Licensed Real Estate Agent Reg no: 1234, Lic no: 603/E