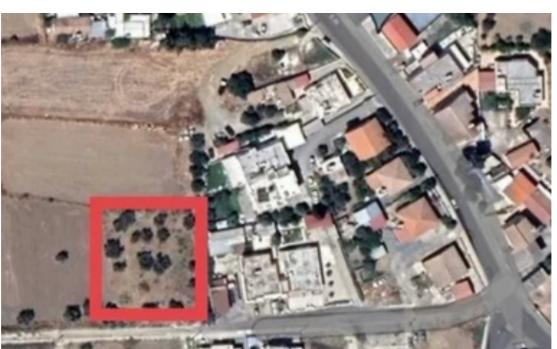

## Residential land 1691 m<sup>2</sup> €142.000

Nicosia, Pano-Deftera-2460 , Cyprus

This ad is presented by listings admin, under supervision from ,

Licensed Real Estate Agent Reg no: 1234, Lic no: 603/E

**Offered at:** € 145,000

**Estate ID:** 19625

**Ref:** ba4696433

Total plot's-land's area: 1691 m<sup>2</sup>

Coverage: 70 %

Density: **120** %

Available from: 2024-03-29

Offered at: 145,000

Type: **Residential** 

mage not found or type unknown

Planning zone: residential

. . .