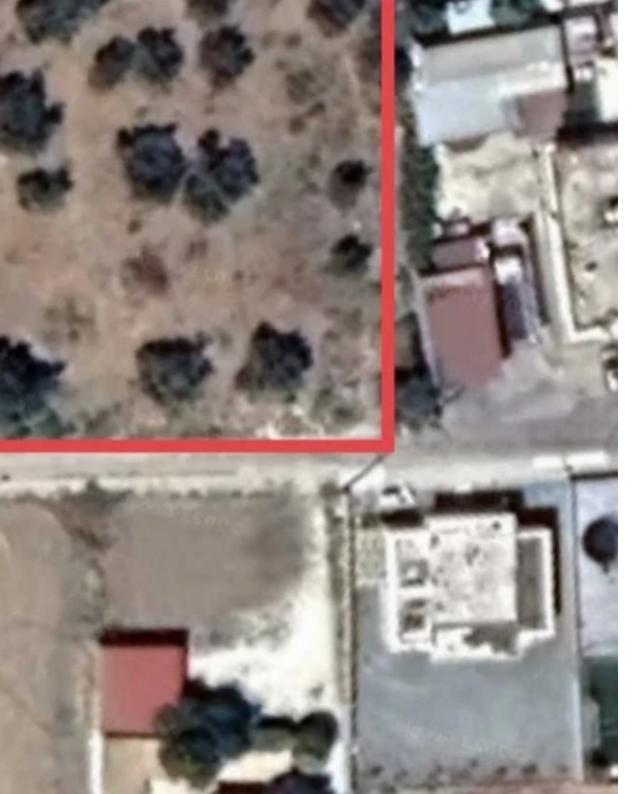

## Residential land 1691 m<sup>2</sup> €142.000

Nicosia, Pano-Deftera-2460 , Cyprus

This ad is presented by listings admin, under supervision from ,

Licensed Real Estate Agent Reg no: 1234, Lic no: 603/E

**Offered at:** € 145,000

**Estate ID:** 19625

**Ref:** ba4696433

Total plot's-land's area: 1691 m<sup>2</sup>

Coverage: 70 %

Density: **120** %

Available from: 2024-03-29

Offered at: 145,000

Type: **Residential** 

mage not found or type unknown

Planning zone: residential

. . .