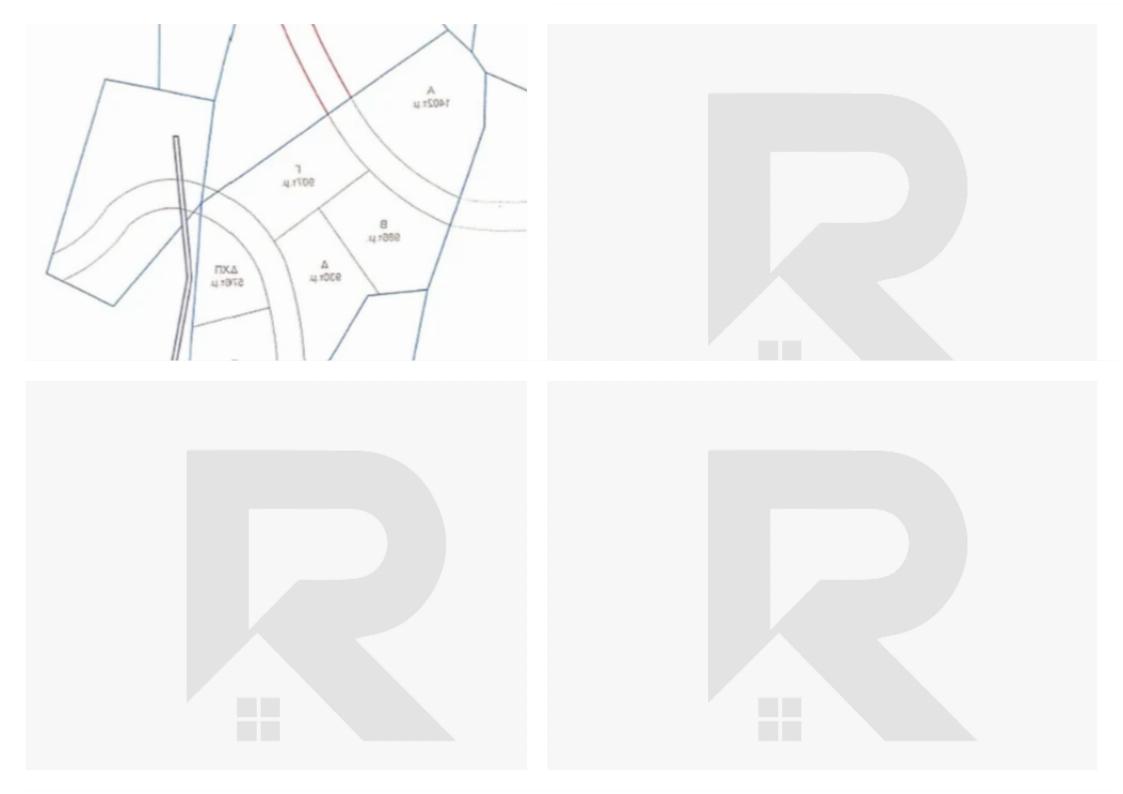

**Estate ID:** 19626

**Ref:** ba4943923

Total plot's-land's area: 1001 m<sup>2</sup>

Available from: 2024-03-29

Offered at: 425,00

Type: Residentia

""ID: 14311 ??These plots are located in the Kamena area, Agios Tychonas at only 5 minutes drive to the highway and about 20 minutes to the city center. They are situated in a residential area and offer amazing sea and mountain views. Plot sizes: 1001 m2 -1216 m2 Building area: 400 m2 – 486 m2 Building density: 40 %""...