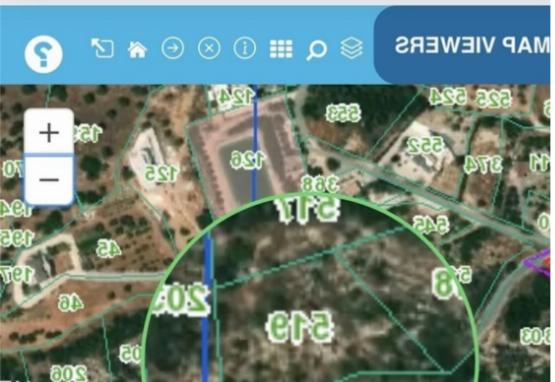

**Offered at:** €210,000

**Estate ID:** 19651

**Ref:** ba5138487

Total plot's-land's area: 2500 m<sup>2</sup>

Coverage: 10 %

Density: 10 %

Available from: 2024-03-29

Offered at: **210,00** 

Type: **Agricultura**l

mage not found or type unknown

Planning zone: **G3** 

Paphos, Peyia field for sale • 2500 square meters sea view • 300 meters to the Paphos Zoo • title deed Access to the field is via a registered road The property falls within Zone ?3 (G3), with a building coefficient of 10%, coverage of 10%, and permission for 2 floors (8.3m) of construction...