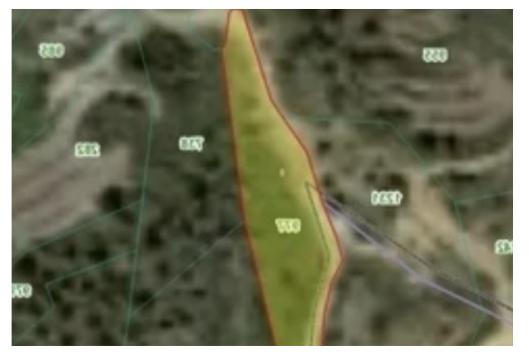

## (Share) Agricultural land 5937

## m<sup>2</sup>

Limassol, Agios-Ioannis-4871 , Cyprus This ad is presented by listings admin, under supervision from , Licensed Real Estate Agent Reg no: 1234, Lic no: 603/E

Offered at: €15,000 Estate ID: 19657 Ref: ba5139433

## **Estate on map:**

Website: realty.com.cy/p/(share)-agricultural-land-5937-m<sup>2</sup>-

ba5139433

Email: info@rimatech.com.cy

Phone: +35795958898 // +35725714014

This ad is presented by listings admin, under supervision from , Licensed Real Estate Agent Reg no: 1234, Lic no: 603/E